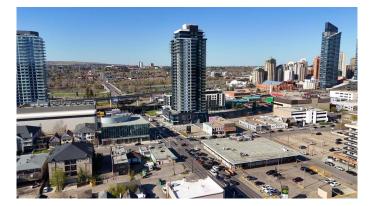

### Beltline, Calgary, Alberta

This property in the Beltline offers a vast lot size of 68.5 feet in width and 121.75 feet in length. Zoned as CC-X, it presents a prime opportunity for mixed-use development. The flat terrain ensures ease of construction, and utility services are conveniently available along 11 Ave SW, further enhancing its development potential. Ideal for businesses or residential projects seeking a strategic urban location.