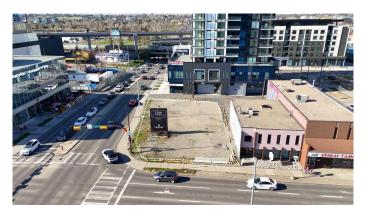

### Beltline, Calgary, Alberta

This property in the Beltline offers a vast lot size of 68.5 feet in width and 121.75 feet in length. Zoned as CC-X, it presents a prime opportunity for mixed-use development. The flat terrain ensures ease of construction, and utility services are conveniently available along 11 Ave SW, further enhancing its development potential. Ideal for businesses or residential projects seeking a strategic urban location.

# **Additional Information**

Date Listed May 1st, 2025

Days on Market 74 Zoning CC-X