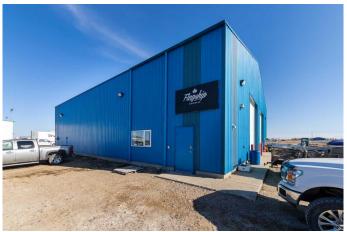

### \$1,200,000

0 Bedroom, 0.00 Bathroom, Commercial on 1.98 Acres

NONE, Rural Vermilion River, County of, Alberta

Great highway exposure on this property. There are 2 buildings each at 5600 sq.ft. in a fenced 1.98 acre parcel. The north building is divided in half, one side with office and mezzanine, both sides have a washroom and 1-14X16 OHD. The south building has an office, mezzanine, washroom and 2-14X16 OHDs. Both buildings have 3 phase power and are currently rented out with a very good return on investment.