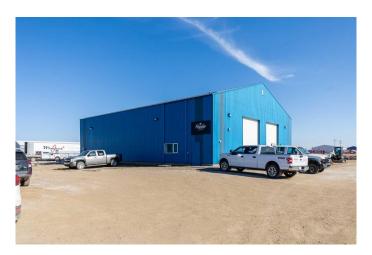

### \$1,200,000

0 Bedroom, 0.00 Bathroom, Commercial on 1.98 Acres

NONE, Rural Vermilion River, County of, Alberta

Great highway exposure on this property. There are 2 buildings each at 5600 sq.ft. in a fenced 1.98 acre parcel. The north building is divided in half, one side with office and mezzanine, both sides have a washroom and 1-14X16 OHD. The south building has an office, mezzanine, washroom and 2-14X16 OHDs. Both buildings have 3 phase power and are currently rented out with a very good return on investment.