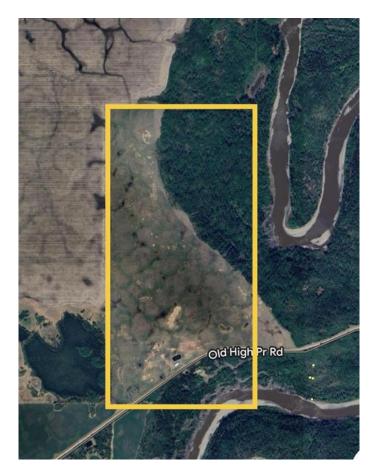

## \$1,200,000

0 Bedroom, 0.00 Bathroom, Agri-Business on 320.00 Acres

NONE, Rural Greenview No. 16, M.D. of, Alberta

Beautiful Location on the Banks of the Little Smoky River backing into Crown land and the River! 320 acres with 1290 sq/ft house and all services completely set up for bison or livestock. Home was Built in 1996 and is Fully Developed . Nice open layout upstairs with a wood stove a large entry way with a nice deck over looking the river. 26X28 Attached Heated Garage. Home is on the South side of the road on approx. 33 acres with Subdivision potential. Balance of the land is on the north side of the road and had a large tarp building and fenced for bison. Both quarters are on the banks of the river which is hard to find with some of the best elk hunting in the peace county!