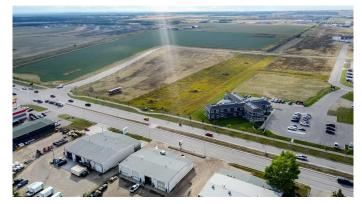

#### \$1,233,000

0 Bedroom, 0.00 Bathroom, Land on 2.74 Acres

Urban Rail Business Park, Grande Prairie, Alberta

This lot is titled - BUILD HERE! A high-visibility service station, car wash, industrial Business centre, recreation centre, oilfield business, warehouse and many other businesses will prosper here! Just 500 meters away from the nearest fire hall (great for insurance), Urban Rail Business Park is located on Costco's road (116 Street) on a major four-lane artery. It has unparalleled access to both Hwy 43 and Hwy 40. Vendors and customers are across the road in Richmond Industrial Park. If high exposure, easy access, and nearby amenities, communities, vendors, and customers are valuable to your bottom line, Grande Prairie's Urban Rail Business Park could be the perfect fit for you. Flexible zoning for commercial/industrial options and flexible lot configuration. Lots range in price from \$400K to \$550K per acre. Railway spur possibilities on lots next to the railroad.