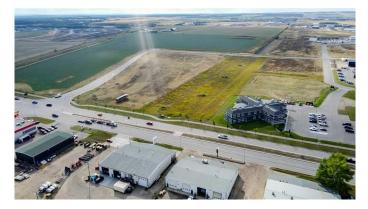

#### \$1,233,000

0 Bedroom, 0.00 Bathroom, Land on 2.74 Acres

Urban Rail Business Park, Grande Prairie, Alberta

This lot is titled - BUILD HERE! A high-visibility service station, car wash, industrial Business centre, recreation centre, oilfield business, warehouse and many other businesses will prosper here! Just 500 meters away from the nearest fire hall (great for insurance), Urban Rail Business Park is located on Costco's road (116 Street) on a major four-lane artery. It has unparalleled access to both Hwy 43 and Hwy 40. Vendors and customers are across the road in Richmond Industrial Park. If high exposure, easy access, and nearby amenities, communities, vendors, and customers are valuable to your bottom line, Grande Prairie's Urban Rail Business Park could be the perfect fit for you. Flexible zoning for commercial/industrial options and flexible lot configuration. Lots range in price from \$400K to \$550K per acre. Railway spur possibilities on lots next to the railroad.