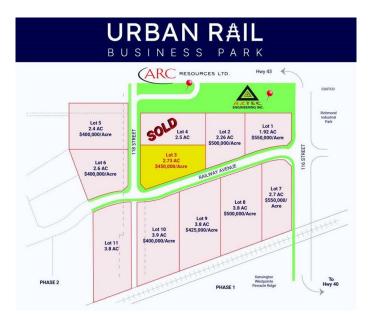

#### \$1,233,000

0 Bedroom, 0.00 Bathroom, Land on 2.74 Acres

Urban Rail Business Park, Grande Prairie, Alberta

This lot is titled - BUILD HERE! A high-visibility service station, car wash, industrial Business centre, recreation centre, oilfield business, warehouse and many other businesses will prosper here! Just 500 meters away from the nearest fire hall (great for insurance), Urban Rail Business Park is located on Costco's road (116 Street) on a major four-lane artery. It has unparalleled access to both Hwy 43 and Hwy 40. Vendors and customers are across the road in Richmond Industrial Park. If high exposure, easy access, and nearby amenities, communities, vendors, and customers are valuable to your bottom line, Grande Prairie's Urban Rail Business Park could be the perfect fit for you. Flexible zoning for commercial/industrial options and flexible lot configuration. Lots range in price from \$400K to \$550K per acre. Railway spur possibilities on lots next to the railroad.

### **Community Information**

| Address     | Lot 3 Na Avenue          |
|-------------|--------------------------|
| Subdivision | Urban Rail Business Park |
| City        | Grande Prairie           |
| County      | Grande Prairie           |
| Province    | Alberta                  |
| Postal Code | T8W 0C7                  |