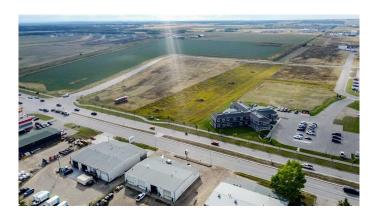

### \$1,496,000

0 Bedroom, 0.00 Bathroom, Land on 2.72 Acres

Urban Rail Business Park, Grande Prairie, Alberta

BUILD HERE! A high-visibility service station, car wash, industrial Business centre, recreation centre, oilfield business, warehouse and many other businesses will prosper here! Just 500 meters away from the nearest fire hall (great for insurance), Urban Rail Business Park is located on Costco's road (116 Street) on a major four-lane artery. It has unparalleled access to both Hwy 43 and Hwy 40. Vendors and customers are across the road in Richmond Industrial Park. If high exposure, easy access, and nearby amenities, communities, vendors, and customers are valuable to your bottom line, Grande Prairie's Urban Rail Business Park could be the perfect fit for you. Flexible zoning for commercial/industrial options and flexible lot configuration. Lots range in price from \$400K to \$550K per acre. Railway spur possibilities on lots next to the railroad.