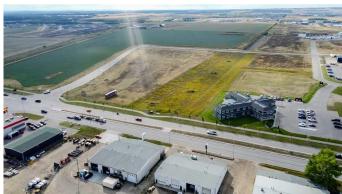

### \$1,496,000

0 Bedroom, 0.00 Bathroom, Land on 2.72 Acres

Urban Rail Business Park, Grande Prairie, Alberta

BUILD HERE! A high-visibility service station, car wash, industrial Business centre, recreation centre, oilfield business, warehouse and many other businesses will prosper here! Just 500 meters away from the nearest fire hall (great for insurance), Urban Rail Business Park is located on Costco's road (116 Street) on a major four-lane artery. It has unparalleled access to both Hwy 43 and Hwy 40. Vendors and customers are across the road in Richmond Industrial Park. If high exposure, easy access, and nearby amenities, communities, vendors, and customers are valuable to your bottom line, Grande Prairie's Urban Rail Business Park could be the perfect fit for you. Flexible zoning for commercial/industrial options and flexible lot configuration. Lots range in price from \$400K to \$550K per acre. Railway spur possibilities on lots next to the railroad.