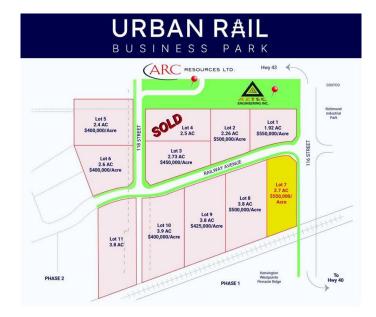

### \$1,496,000

0 Bedroom, 0.00 Bathroom, Land on 2.72 Acres

Urban Rail Business Park, Grande Prairie, Alberta

BUILD HERE! A high-visibility service station, car wash, industrial Business centre, recreation centre, oilfield business, warehouse and many other businesses will prosper here! Just 500 meters away from the nearest fire hall (great for insurance), Urban Rail Business Park is located on Costco's road (116 Street) on a major four-lane artery. It has unparalleled access to both Hwy 43 and Hwy 40. Vendors and customers are across the road in Richmond Industrial Park. If high exposure, easy access, and nearby amenities, communities, vendors, and customers are valuable to your bottom line, Grande Prairie's Urban Rail Business Park could be the perfect fit for you. Flexible zoning for commercial/industrial options and flexible lot configuration. Lots range in price from \$400K to \$550K per acre. Railway spur possibilities on lots next to the railroad.

(Lots 5-11 are not titled which allows extra flexibility for lot sizes. Lots 1-3 are titled).