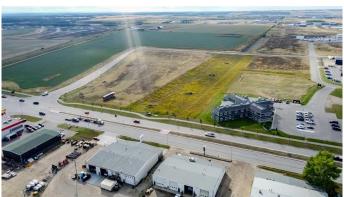

## \$1,649,000

0 Bedroom, 0.00 Bathroom, Land on 3.88 Acres

Urban Rail Business Park, Grande Prairie, Alberta

BUILD HERE! A high-visibility service station, car wash, industrial Business centre, recreation centre, oilfield business, warehouse and many other businesses will prosper here! Just 500 meters away from the nearest fire hall (great for insurance), Urban Rail Business Park is located on Costco's road (116 Street) on a major four-lane artery. It has unparalleled access to both Hwy 43 and Hwy 40. Vendors and customers are across the road in Richmond Industrial Park. If high exposure, easy access, and nearby amenities, communities, vendors, and customers are valuable to your bottom line, Grande Prairie's Urban Rail Business Park could be the perfect fit for you. Flexible zoning for commercial/industrial options and flexible lot configuration. Lots range in price from \$400K to \$550K per acre. Railway spur possibilities on lots next to the railroad.