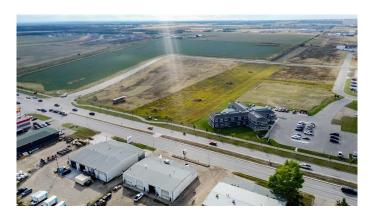

## \$1,649,000

0 Bedroom, 0.00 Bathroom, Land on 3.88 Acres

Urban Rail Business Park, Grande Prairie, Alberta

BUILD HERE! A high-visibility service station, car wash, industrial Business centre, recreation centre, oilfield business, warehouse and many other businesses will prosper here! Just 500 meters away from the nearest fire hall (great for insurance), Urban Rail Business Park is located on Costco's road (116 Street) on a major four-lane artery. It has unparalleled access to both Hwy 43 and Hwy 40. Vendors and customers are across the road in Richmond Industrial Park. If high exposure, easy access, and nearby amenities, communities, vendors, and customers are valuable to your bottom line, Grande Prairie's Urban Rail Business Park could be the perfect fit for you. Flexible zoning for commercial/industrial options and flexible lot configuration. Lots range in price from \$400K to \$550K per acre. Railway spur possibilities on lots next to the railroad.