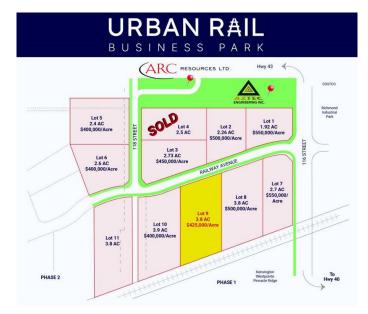

# \$1,649,000 - Lot 9 Railway Avenue, Grande Prairie

MLS® #A2217205

## \$1,649,000

0 Bedroom, 0.00 Bathroom, Land on 3.88 Acres

Urban Rail Business Park, Grande Prairie, Alberta

BUILD HERE! A high-visibility service station, car wash, industrial Business centre, recreation centre, oilfield business, warehouse and many other businesses will prosper here! Just 500 meters away from the nearest fire hall (great for insurance), Urban Rail Business Park is located on Costco's road (116 Street) on a major four-lane artery. It has unparalleled access to both Hwy 43 and Hwy 40. Vendors and customers are across the road in Richmond Industrial Park. If high exposure, easy access, and nearby amenities, communities, vendors, and customers are valuable to your bottom line, Grande Prairie's Urban Rail Business Park could be the perfect fit for you. Flexible zoning for commercial/industrial options and flexible lot configuration. Lots range in price from \$400K to \$550K per acre. Railway spur possibilities on lots next to the railroad.

(Lots 5-11 are not titled which allows extra flexibility for lot sizes. Lots 1-3 are titled).

# **Community Information**

Address Lot 9 Railway Avenue

Subdivision Urban Rail Business Park

City Grande Prairie
County Grande Prairie

Province Alberta

Postal Code T8W 0C7