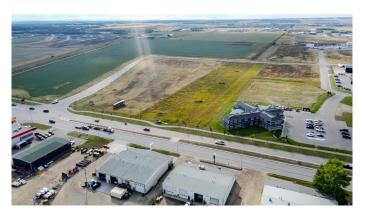

## \$1,068,000

0 Bedroom, 0.00 Bathroom, Land on 2.67 Acres

Urban Rail Business Park, Grande Prairie, Alberta

BUILD HERE! A high-visibility service station, car wash, industrial Business centre, recreation centre, oilfield business, warehouse and many other businesses will prosper here! Just 500 meters away from the nearest fire hall (great for insurance), Urban Rail Business Park is located on Costco's road (116 Street) on a major four-lane artery. It has unparalleled access to both Hwy 43 and Hwy 40. Vendors and customers are across the road in Richmond Industrial Park. If high exposure, easy access, and nearby amenities, communities, vendors, and customers are valuable to your bottom line, Grande Prairie's Urban Rail Business Park could be the perfect fit for you. Flexible zoning for commercial/industrial options and flexible lot configuration. Lots range in price from \$400K to \$550K per acre. Railway spur possibilities on lots next to the railroad.