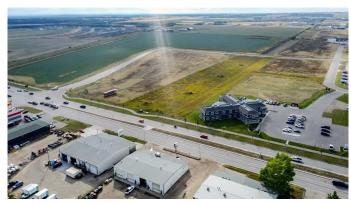

## \$1,068,000

0 Bedroom, 0.00 Bathroom, Land on 2.67 Acres

Urban Rail Business Park, Grande Prairie, Alberta

BUILD HERE! A high-visibility service station, car wash, industrial Business centre, recreation centre, oilfield business, warehouse and many other businesses will prosper here! Just 500 meters away from the nearest fire hall (great for insurance), Urban Rail Business Park is located on Costco's road (116 Street) on a major four-lane artery. It has unparalleled access to both Hwy 43 and Hwy 40. Vendors and customers are across the road in Richmond Industrial Park. If high exposure, easy access, and nearby amenities, communities, vendors, and customers are valuable to your bottom line, Grande Prairie's Urban Rail Business Park could be the perfect fit for you. Flexible zoning for commercial/industrial options and flexible lot configuration. Lots range in price from \$400K to \$550K per acre. Railway spur possibilities on lots next to the railroad.