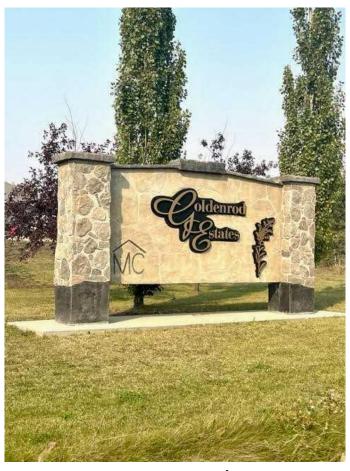

## \$149,900

0 Bedroom, 0.00 Bathroom, Land on 2.86 Acres

Goldenrod Estates, Rural Grande Prairie No. 1, County of, Alberta

VACANT LOT IN GOLDENROD ESTATES!!!
Build your dream home on this 2.86 acre lot.
This lot is zoned CR-5 and is only minutes
from Grande Prairie. This lot is a corner lot so
no neighbors to the right, and Power and Gas
are accessible at the road. This acreage
community is beautiful and very well
maintained. Don't miss out and start building
your home!!!

## **Community Information**

Address 55, 721022 Range Road Range

Subdivision Goldenrod Estates

City Rural Grande Prairie No. 1, County of

County Grande Prairie No. 1, County of

Province Alberta
Postal Code T8X 4G8