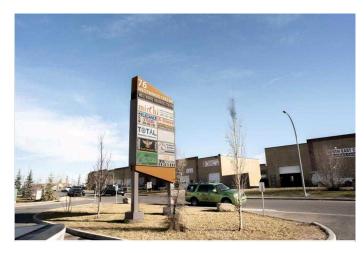

#### \$3,500

0 Bedroom, 0.00 Bathroom, Commercial on 0.00 Acres

Westwinds, Calgary, Alberta

Exceptional opportunity to lease a 1,200 sq. ft. industrial/retail unit in the highly desirable Westwinds Business District. This prime location offers outstanding visibility, excellent signage exposure, and consistent foot traffic, making it ideal for a wide range of business types. Conveniently located near McKnight C-Train Station and major roadways, the unit also benefits from proximity to Superstore and other retail amenities. The space features 24-foot ceilings, rough-in plumbing, rooftop HVAC, and rear access for added functionality. Zoned for multiple uses and offered at one of the lowest lease rates in the market, this property provides outstanding value in a high-demand commercial area. Don't miss your chance to secure this versatile and well-located unit. Book your private tour today.