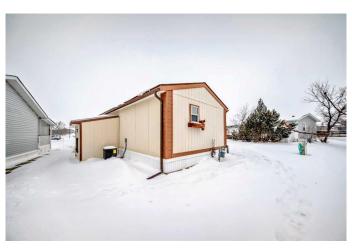

## \$210,000

3 Bedroom, 2.00 Bathroom, 1,218 sqft Mobile on 0.00 Acres

Ranch Estates, Strathmore, Alberta

Move In Now. Immediate Possession. Main Floor Living at Best. All Decked Out. Prime Location. Overlooks the Soccer Fields. Backyard East Exposure. Open Views. Shed Included. Central Air Conditioner and Furnace New. Retirement Community of Choice .Pet Friendly with Board Approval. Covered Deck 33x 10. Back Patio 13x10

Roof Asphalt Shingle

**Additional Information** 

Date Listed May 5th, 2025

Days on Market 7

**Listing Details** 

Listing Office RE/MAX Landan Real Estate

Data is supplied by Pillar 9â,¢ MLS® System. Pillar 9â,¢ is the owner of the copyright in its MLS® System. Data is deemed reliable but is not guaranteed accurate by Pillar 9â,¢. The trademarks MLS®, Multiple Listing Service® and the associated logos are owned by The Canadian Real Estate Association (CREA) and identify the quality of services provided by real estate professionals who are members of CREA. Used under license.