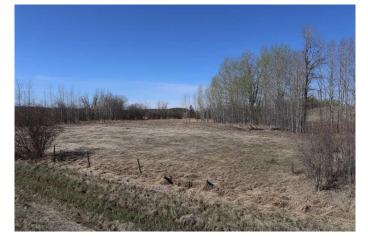

#### \$99,500

0 Bedroom, 0.00 Bathroom, Land on 10.45 Acres

NONE, Rural Yellowhead County, Alberta

9.45 acres with great building site and a dugout. One mile of the pavement. Approach in.

| MLS® #    | A2217689         |
|-----------|------------------|
| Price     | \$99,500         |
| Bathrooms | 0.00             |
| Acres     | 10.45            |
| Туре      | Land             |
| Sub-Type  | Residential Land |
| Status    | Active           |