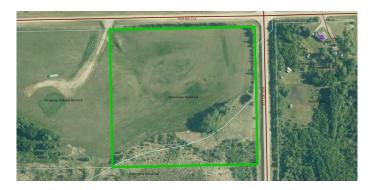

#### \$99,500

0 Bedroom, 0.00 Bathroom, Land on 10.45 Acres

NONE, Rural Yellowhead County, Alberta

9.45 acres with great building site and a dugout. One mile of the pavement. Approach in.

| MLS® #    | A2217689         |
|-----------|------------------|
| Price     | \$99,500         |
| Bathrooms | 0.00             |
| Acres     | 10.45            |
| Туре      | Land             |
| Sub-Type  | Residential Land |
| Status    | Active           |

### **Community Information**

| Address     | Township Road 534 And Rar |
|-------------|---------------------------|
| Subdivision | NONE                      |
| City        | Rural Yellowhead County   |
| County      | Yellowhead County         |
| Province    | Alberta                   |
| Postal Code | T7E 5A6                   |