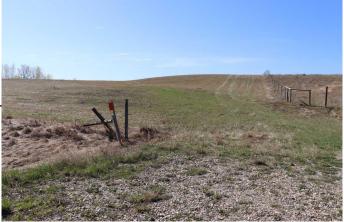

#### \$99,500

0 Bedroom, 0.00 Bathroom, Land on 10.45 Acres

NONE, Rural Yellowhead County, Alberta

9.45 acres with great building site and a dugout. One mile of the pavement. Approach in.

| MLS® #    | A2217689         |
|-----------|------------------|
| Price     | \$99,500         |
| Bathrooms | 0.00             |
| Acres     | 10.45            |
| Туре      | Land             |
| Sub-Type  | Residential Land |
| Status    | Active           |