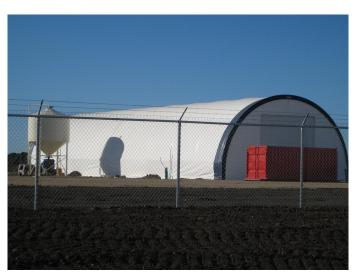

### \$1,359,000

0 Bedroom, 0.00 Bathroom, Commercial on 3.21 Acres

NONE, Clairmont, Alberta

Prime location!!! Lots of storage space on this 3.21 acre, fenced lot in the County and one block from city limits. Includes a 6,152 square foot shop, 2 coverall buildings (3,240 sq ft and 5,040 sq ft) and a 1,000 square foot, fully wired, detached office. The main shop features a mechanical room, wash room, 3 shop areas, , staff area in mezzanine, and an attached coverall. 600 amp electrical in shop. 580 volt power on site with 600 cfm compressor. This property is set up for sand blasting and painting. The Seller recently added a 54' x 16' Paint Booth and has it inside the 120' x 40' Cover All Building. Opportunity for a buyer to start their own business, as the seller will sell the Sand Blasting Equipment for an additional \$200,000.00.