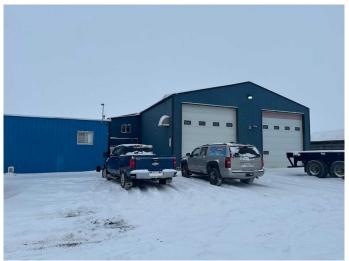

### \$1,359,000

0 Bedroom, 0.00 Bathroom, Commercial on 3.21 Acres

NONE, Clairmont, Alberta

Prime location!!! Lots of storage space on this 3.21 acre, fenced lot in the County and one block from city limits. Includes a 6,152 square foot shop, 2 coverall buildings (3,240 sq ft and 5,040 sq ft) and a 1,000 square foot, fully wired, detached office. The main shop features a mechanical room, wash room, 3 shop areas, , staff area in mezzanine, and an attached coverall. 600 amp electrical in shop. 580 volt power on site with 600 cfm compressor. This property is set up for sand blasting and painting. The Seller recently added a 54' x 16' Paint Booth and has it inside the 120' x 40' Cover All Building. Opportunity for a buyer to start their own business, as the seller will sell the Sand Blasting Equipment for an additional \$200,000.00.