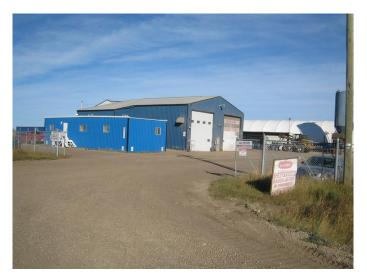

### \$1,359,000

0 Bedroom, 0.00 Bathroom, Commercial on 3.21 Acres

NONE, Clairmont, Alberta

Prime location!!! Lots of storage space on this 3.21 acre, fenced lot in the County and one block from city limits. Includes a 6,152 square foot shop, 2 coverall buildings (3,240 sq ft and 5,040 sq ft) and a 1,000 square foot, fully wired, detached office. The main shop features a mechanical room, wash room, 3 shop areas, , staff area in mezzanine, and an attached coverall. 600 amp electrical in shop. 580 volt power on site with 600 cfm compressor. This property is set up for sand blasting and painting. The Seller recently added a 54' x 16' Paint Booth and has it inside the 120' x 40' Cover All Building. Opportunity for a buyer to start their own business, as the seller will sell the Sand Blasting Equipment for an additional \$200,000.00.