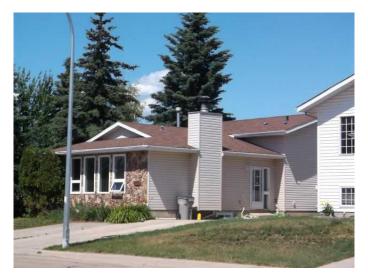

# \$349,900 - 9452 65 Avenue, Grande Prairie

MLS® #A2217916

## \$349,900

6 Bedroom, 3.00 Bathroom, 1,300 sqft Residential on 0.11 Acres

Country Club Estates., Grande Prairie, Alberta

This rare Country Club find is ready for a new owner. The location is A-1 with near by schools, convenience/gas station, restaurants, local services, day care and more. Perhaps one of the safest communities in Grande Prairie, this home has been well maintained. All the major capital items have been attended to including new high efficiency furnace, newer HWT, new shingles within 2 years, PVC windows, detached garage with insulation/drywall/paint and subpanel for power. The yard is private and deck area surrounded by mature trees for summer shade.

#### **Exterior**

Exterior Features Private Yard

Lot Description Backs on to Park/Green Space, See Remarks

Roof Asphalt Shingle
Construction Stone, Vinyl Siding

Foundation Poured Concrete