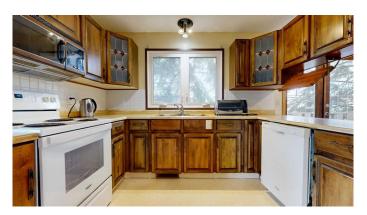

## Interior

Interior Features See Remarks

Appliances Dishwasher, Electric Stove, Microwave, Refrigerator, Washer/Dryer

Heating Forced Air, Natural Gas

Cooling None
Fireplace Yes
# of Fireplaces 1

Fireplaces Living Room, Wood Burning