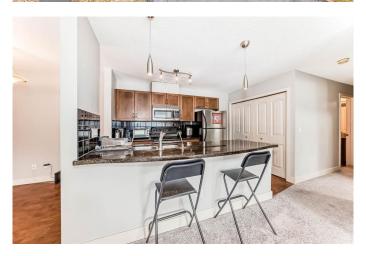

# \$334,500

2 Bedroom, 2.00 Bathroom, 1,033 sqft Residential on 0.00 Acres

Patterson, Calgary, Alberta

Bright & Spacious well appointed ground-level condo featuring 2 SPACIOUS BEDROOMS and 2 FULL BATHS with over 1000sq ft. Originally built for the 1988 Calgary Winter Olympics, this PET-FRIENDLY property offers an abundance of outdoor well cared for green spaces with walking paths to enjoy. An open concept floor plan greets you as you enter into the unit. Relax in the living room in front of a wood burning fireplace that leads through to the walk-out patio doors making entertaining guests a breeze. For those who work from home or need additional space, the window facing home office workspace is ideal. All the large windows throughout the unit allow for ample light to brighten the home. The kitchen is home to stainless steel appliances as well as a large granite island facing the living area. The adjacent closeted laundry/storage closet comes with a side by side washer/dryer. Proceed down the hall to find the primary bedroom featuring room for a King sized bed, walk-in closet and the 3pc ensuite. The second bedroom is directly opposite the additional full guest bath. This thoughtfully designed layout has abundant storage, as well as underground secured parking with the opportunity to rent an additional parking stall. Numerous property amenities can be found at the separate Recreation Clubhouse that include an indoor heated pool, hot-tub, workout facility, banquet hall (available for rent), outdoor tennis/racquet courts and scenic walking paths. This stylish and functional

### Interior

Interior Features Kitchen Island, No Animal Home, No Smoking Home, Open Floorplan,

See Remarks, Separate Entrance, Storage, Vinyl Windows, Walk-In

Closet(s)

Appliances Dishwasher, Dryer, Electric Oven, Microwave Hood Fan, Refrigerator,