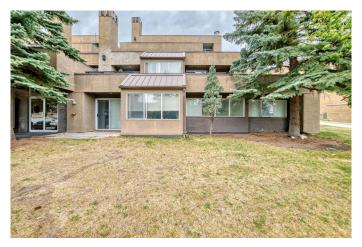

# \$334,500

2 Bedroom, 2.00 Bathroom, 1,033 sqft Residential on 0.00 Acres

Patterson, Calgary, Alberta

Bright & Spacious well appointed ground-level condo featuring 2 SPACIOUS BEDROOMS and 2 FULL BATHS with over 1000sq ft. Originally built for the 1988 Calgary Winter Olympics, this PET-FRIENDLY property offers an abundance of outdoor well cared for green spaces with walking paths to enjoy. An open concept floor plan greets you as you enter into the unit. Relax in the living room in front of a wood burning fireplace that leads through to the walk-out patio doors making entertaining guests a breeze. For those who work from home or need additional space, the window facing home office workspace is ideal. All the large windows throughout the unit allow for ample light to brighten the home. The kitchen is home to stainless steel appliances as well as a large granite island facing the living area. The adjacent closeted laundry/storage closet comes with a side by side washer/dryer. Proceed down the hall to find the primary bedroom featuring room for a King sized bed, walk-in closet and the 3pc ensuite. The second bedroom is directly opposite the additional full guest bath. This thoughtfully designed layout has abundant storage, as well as underground secured parking with the opportunity to rent an additional parking stall. Numerous property amenities can be found at the separate Recreation Clubhouse that include an indoor heated pool, hot-tub, workout facility, banquet hall (available for rent), outdoor tennis/racquet courts and scenic walking paths. This stylish and functional

property is perfectly suited for an organised active lifestyle in a serene setting, only moments from downtown, Westhills Shopping Centre or a quick escape to the mountains.