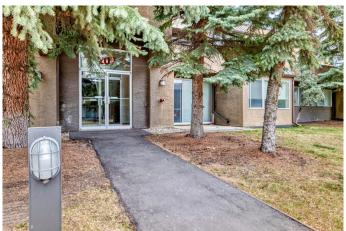

# \$334,500

2 Bedroom, 2.00 Bathroom, 1,033 sqft Residential on 0.00 Acres

Patterson, Calgary, Alberta

Bright & Spacious well appointed ground-level condo featuring 2 SPACIOUS BEDROOMS and 2 FULL BATHS with over 1000sq ft. Originally built for the 1988 Calgary Winter Olympics, this PET-FRIENDLY property offers an abundance of outdoor well cared for green spaces with walking paths to enjoy. An open concept floor plan greets you as you enter into the unit. Relax in the living room in front of a wood burning fireplace that leads through to the walk-out patio doors making entertaining guests a breeze. For those who work from home or need additional space, the window facing home office workspace is ideal. All the large windows throughout the unit allow for ample light to brighten the home. The kitchen is home to stainless steel appliances as well as a large granite island facing the living area. The adjacent closeted laundry/storage closet comes with a side by side washer/dryer. Proceed down the hall to find the primary bedroom featuring room for a King sized bed, walk-in closet and the 3pc ensuite. The second bedroom is directly opposite the additional full guest bath. This thoughtfully designed layout has abundant storage, as well as underground secured parking with the opportunity to rent an additional parking stall. Numerous property amenities can be found at the separate Recreation Clubhouse that include an indoor heated pool, hot-tub, workout facility, banquet hall (available for rent), outdoor tennis/racquet courts and scenic walking paths. This stylish and functional

#### **Amenities**

Amenities Clubhouse, Fitness Center, Indoor Pool, Park, Parking, Party Room,

Playground, Recreation Room, Snow Removal, Spa/Hot Tub, Visitor

Parking, Gazebo, Picnic Area

Parking Spaces 1