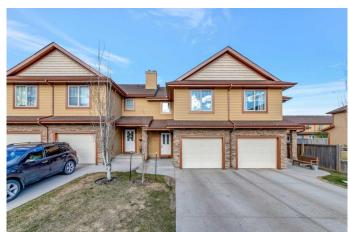

### \$265,900

3 Bedroom, 4.00 Bathroom, 1,166 sqft Residential on 0.00 Acres

College Park, Lloydminster, Alberta

Check out Unit 5, 1407 53 Avenue in Willow Glen Placeâ€"right in the heart of College Park. This townhouse offers three bedrooms and laundry upstairs, plus a primary bedroom with a walk-in closet and private three-piece ensuite. The kitchen features quartz countertops, and the fully finished basement gives you a large family room, extra storage, and another full bathroom. Comes with a 19x21 single attached garage and all appliances. Pets allowed with some restrictions.