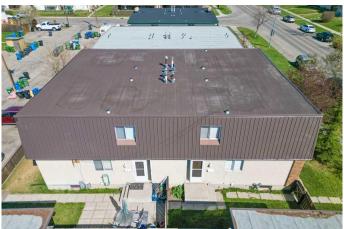

## \$1,098,890

0 Bedroom, 0.00 Bathroom, 4,326 sqft Multi-Family on 0.17 Acres

Huntington Hills, Calgary, Alberta

408 72 Avenue NE | Investor Alert! | Rare
Opportunity To Own A Well-Maintained 4-Plex
In The Highly Sought-After Community Of
Huntington Hills | All Four Units Are Spacious
3 Bedroom 2 Bath Two Storey Corner Units |
Offering Excellent Functionality For Families
With In-Suite Laundry & Full Basement |
Nestled On A Large Lot With Ample Parking In
The Alley | Situated Close To Schools, Transit,
Shopping & Deerfoot Trail | Fully Rented With
Strong Cash Flow | Inside Pictures Are Of Unit
3 | No Inside Pictures Of Other Units.

Basement Full, Unfinished

**Exterior** 

Lot Description Back Lane, Back Yard, Front Yard, Lawn, Level, Low Maintenance

Landscape, Rectangular Lot

Roof Membrane

Foundation Poured Concrete