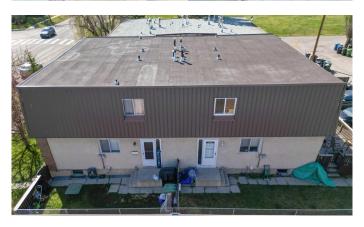

## \$1,098,890

0 Bedroom, 0.00 Bathroom, 4,326 sqft Multi-Family on 0.17 Acres

Huntington Hills, Calgary, Alberta

408 72 Avenue NE | Investor Alert! | Rare
Opportunity To Own A Well-Maintained 4-Plex
In The Highly Sought-After Community Of
Huntington Hills | All Four Units Are Spacious
3 Bedroom 2 Bath Two Storey Corner Units |
Offering Excellent Functionality For Families
With In-Suite Laundry & Full Basement |
Nestled On A Large Lot With Ample Parking In
The Alley | Situated Close To Schools, Transit,
Shopping & Deerfoot Trail | Fully Rented With
Strong Cash Flow | Inside Pictures Are Of Unit
3 | No Inside Pictures Of Other Units.

Basement Full, Unfinished

**Exterior** 

Lot Description Back Lane, Back Yard, Front Yard, Lawn, Level, Low Maintenance

Landscape, Rectangular Lot

Roof Membrane

Foundation Poured Concrete