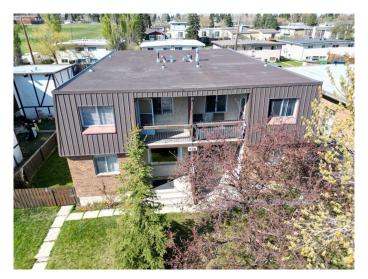

## \$1,098,890

0 Bedroom, 0.00 Bathroom, 4,326 sqft Multi-Family on 0.17 Acres

Huntington Hills, Calgary, Alberta

408 72 Avenue NE | Investor Alert! | Rare
Opportunity To Own A Well-Maintained 4-Plex
In The Highly Sought-After Community Of
Huntington Hills | All Four Units Are Spacious
3 Bedroom 2 Bath Two Storey Corner Units |
Offering Excellent Functionality For Families
With In-Suite Laundry & Full Basement |
Nestled On A Large Lot With Ample Parking In
The Alley | Situated Close To Schools, Transit,
Shopping & Deerfoot Trail | Fully Rented With
Strong Cash Flow | Inside Pictures Are Of Unit
3 | No Inside Pictures Of Other Units.

### **Essential Information**

MLS® # A2218463 Price \$1,098,890

Bathrooms 0.00 Square Footage 4,326

Acres 0.17 Year Built 1973

Type Multi-Family

Sub-Type 4 plex
Style 2 Storey
Status Active

Basement Full, Unfinished

**Exterior** 

Lot Description Back Lane, Back Yard, Front Yard, Lawn, Level, Low Maintenance

Landscape, Rectangular Lot

Roof Membrane

Foundation Poured Concrete