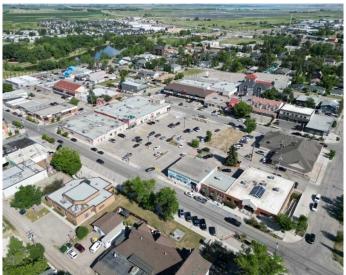

Good exposure. Building composes of a laundromat and church that bring in good traffic. Nearby draws include daycares, the Legion, Strathmore Centre, Strathmore court house, and downtown Strathmore. Attractive store front. Professionally managed.