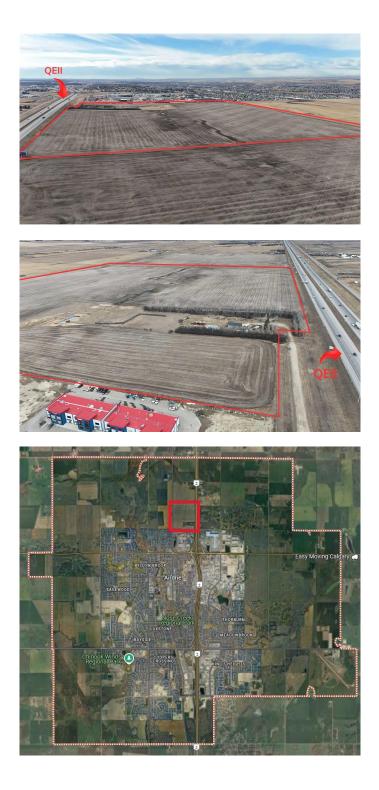

#### \$1

0 Bedroom, 0.00 Bathroom, Land on 147.00 Acres

NONE, Airdrie, Alberta

Prime Airdrie commercial/industrial land for lease. QEII frontage, highway exposure. Very accessible from Dickson Stevenson Trail or Range Rd 10 NE. Directly adjacent to residential communities and commercial business hub. This rare lease offering is one of the few opportunities to establish your business on a major highway within the City of Airdrie. Minimum 10 Acres flexible lot sizes, with up to 147 Acres available. \$1.00 per sq. ft. includes stripping, grading, electrical service, and road access to lot as required. Gravel and fencing at additional cost negotiable. Minimum 3 year term. Discretional Interim land uses identified by the City of Airdrie.