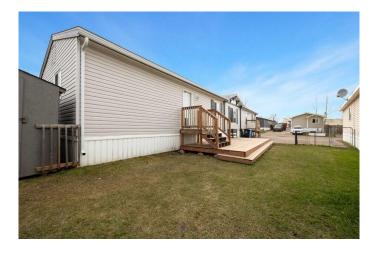

# \$212,000

4 Bedroom, 2.00 Bathroom, 1,518 sqft Residential on 0.11 Acres

Gregoire Park, Fort McMurray, Alberta

Bright, spacious, 4 bedroom mobile with lots of Parking! This well maintained home boats over 1500 sqft, and has newer laminate flooring throughout! The large primary bedroom has a 4pc ensuite and large closet. Three more bedrooms and 4pc bathroom are located at the opposite end of the home. The open concept kitchen and living room, is bright and has lots of countertop and cabinet space. Outside, has two storage sheds, a nice deck area, and a green space for pets or family play! There is plenty of parking for all your vehicles. The home is located close to schools, bus stop, mailboxes and playground/park area. There have updates done, including the hot water tank which is only 4 years old. This home shows very well, so call to view today!

#### **Exterior**

Exterior Features Other

Lot Description Landscaped, Low Maintenance Landscape

Roof Asphalt Shingle

Construction Vinyl Siding

Foundation Other