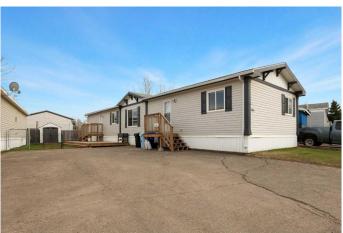

# \$212,000

4 Bedroom, 2.00 Bathroom, 1,518 sqft Residential on 0.11 Acres

Gregoire Park, Fort McMurray, Alberta

Bright, spacious, 4 bedroom mobile with lots of Parking! This well maintained home boats over 1500 sqft, and has newer laminate flooring throughout! The large primary bedroom has a 4pc ensuite and large closet. Three more bedrooms and 4pc bathroom are located at the opposite end of the home. The open concept kitchen and living room, is bright and has lots of countertop and cabinet space. Outside, has two storage sheds, a nice deck area, and a green space for pets or family play! There is plenty of parking for all your vehicles. The home is located close to schools, bus stop, mailboxes and playground/park area. There have updates done, including the hot water tank which is only 4 years old. This home shows very well, so call to view today!

#### **Exterior**

Exterior Features Other

Lot Description Landscaped, Low Maintenance Landscape

Roof Asphalt Shingle

Construction Vinyl Siding

Foundation Other