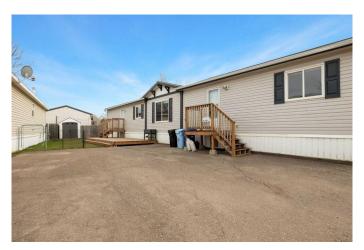

# \$212,000

4 Bedroom, 2.00 Bathroom, 1,518 sqft Residential on 0.11 Acres

Gregoire Park, Fort McMurray, Alberta

Bright, spacious, 4 bedroom mobile with lots of Parking! This well maintained home boats over 1500 sqft, and has newer laminate flooring throughout! The large primary bedroom has a 4pc ensuite and large closet. Three more bedrooms and 4pc bathroom are located at the opposite end of the home. The open concept kitchen and living room, is bright and has lots of countertop and cabinet space. Outside, has two storage sheds, a nice deck area, and a green space for pets or family play! There is plenty of parking for all your vehicles. The home is located close to schools, bus stop, mailboxes and playground/park area. There have updates done, including the hot water tank which is only 4 years old. This home shows very well, so call to view today!

#### **Exterior**

Exterior Features Other

Lot Description Landscaped, Low Maintenance Landscape

Roof Asphalt Shingle

Construction Vinyl Siding

Foundation Other