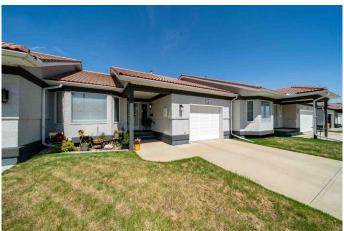

## \$394,900

3 Bedroom, 3.00 Bathroom, 1,089 sqft Residential on 0.08 Acres

Southview-Park Meadows, Medicine Hat, Alberta

Step into the warmth and comfort of 74 Park Meadows Lane SE â€" a charming bungalow-style condo tucked within one of Medicine Hat's most welcoming 55+ communities. From the moment you walk in, you're greeted by natural light streaming through the windows, giving the home a bright and inviting feel. The renovated kitchen is a standout feature, showcasing crisp white cabinetry, with the GORGEOUS GRANITE Countertops, a full newer stainless steel appliance package, and a built-in coffee bar â€" perfect for your morning routine. Just off the kitchen, step out onto your private deck with low maintenance finishes, where you can relax with your favourite beverage and enjoy serene views of the pond right in your backyard â€" a peaceful backdrop that makes every season feel special. The layout offers a cozy dining area, a comfortable living room, and a spacious main floor primary bedroom with its own ensuite. Main floor laundry adds extra convenience, and with three bedrooms and three full bathrooms, there's plenty of room for guests or hobbies. You'II also appreciate the attached single garage and the option for RV parking at a minimal monthly fee. This low-maintenance home is located in a peaceful and friendly neighborhood known for its community spirit. One of the highlights of the year is the magical Christmas light display in the nearby park â€" a festive tradition that fills the area with joy and brings everyone

together. Don't miss the chance to view this bright, well-kept home with unbeatable views and a welcoming community. Additional valuable upgrades: Kitchen and bathroom cabinets, counters, backsplash, sinks and fixtures, Kitchen Appliance, Furnace 2015, Hot water heater 2019, New beautiful Vinyl Plank flooring, paint, Lighting, even the Front railing and mailbox have been replaced!! Contact your real estate agent today to schedule a private showing on this incredible Property.