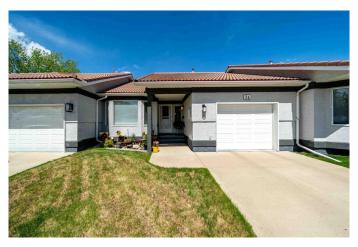

## \$394,900

3 Bedroom, 3.00 Bathroom, 1,089 sqft Residential on 0.08 Acres

Southview-Park Meadows, Medicine Hat, Alberta

Step into the warmth and comfort of 74 Park Meadows Lane SE â€" a charming bungalow-style condo tucked within one of Medicine Hat's most welcoming 55+ communities. From the moment you walk in, you're greeted by natural light streaming through the windows, giving the home a bright and inviting feel. The renovated kitchen is a standout feature, showcasing crisp white cabinetry, with the GORGEOUS GRANITE Countertops, a full newer stainless steel appliance package, and a built-in coffee bar â€" perfect for your morning routine. Just off the kitchen, step out onto your private deck with low maintenance finishes, where you can relax with your favourite beverage and enjoy serene views of the pond right in your backyard â€" a peaceful backdrop that makes every season feel special. The layout offers a cozy dining area, a comfortable living room, and a spacious main floor primary bedroom with its own ensuite. Main floor laundry adds extra convenience, and with three bedrooms and three full bathrooms, there's plenty of room for guests or hobbies. You'II also appreciate the attached single garage and the option for RV parking at a minimal monthly fee. This low-maintenance home is located in a peaceful and friendly neighborhood known for its community spirit. One of the highlights of the year is the magical Christmas light display in the nearby park â€" a festive tradition that fills the area with joy and brings everyone

together. Don't miss the chance to view this bright, well-kept home with unbeatable views and a welcoming community. Additional valuable upgrades: Kitchen and bathroom cabinets, counters, backsplash, sinks and fixtures, Kitchen Appliance, Furnace 2015, Hot water heater 2019, New beautiful Vinyl Plank flooring, paint, Lighting, even the Front railing and mailbox have been replaced!! Contact your real estate agent today to schedule a private showing on this incredible Property.