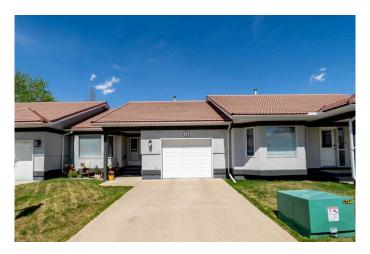

## \$394,900

3 Bedroom, 3.00 Bathroom, 1,089 sqft Residential on 0.08 Acres

Southview-Park Meadows, Medicine Hat, Alberta

Step into the warmth and comfort of 74 Park Meadows Lane SE â€" a charming bungalow-style condo tucked within one of Medicine Hat's most welcoming 55+ communities. From the moment you walk in, you're greeted by natural light streaming through the windows, giving the home a bright and inviting feel. The renovated kitchen is a standout feature, showcasing crisp white cabinetry, with the GORGEOUS GRANITE Countertops, a full newer stainless steel appliance package, and a built-in coffee bar â€" perfect for your morning routine. Just off the kitchen, step out onto your private deck with low maintenance finishes, where you can relax with your favourite beverage and enjoy serene views of the pond right in your backyard â€" a peaceful backdrop that makes every season feel special. The layout offers a cozy dining area, a comfortable living room, and a spacious main floor primary bedroom with its own ensuite. Main floor laundry adds extra convenience, and with three bedrooms and three full bathrooms, there's plenty of room for guests or hobbies. You'II also appreciate the attached single garage and the option for RV parking at a minimal monthly fee. This low-maintenance home is located in a peaceful and friendly neighborhood known for its community spirit. One of the highlights of the year is the magical Christmas light display in the nearby park â€" a festive tradition that fills the area with joy and brings everyone

together. Don't miss the chance to view this bright, well-kept home with unbeatable views and a welcoming community. Additional valuable upgrades: Kitchen and bathroom cabinets, counters, backsplash, sinks and fixtures, Kitchen Appliance, Furnace 2015, Hot water heater 2019, New beautiful Vinyl Plank flooring, paint, Lighting, even the Front railing and mailbox have been replaced!! Contact your real estate agent today to schedule a private showing on this incredible Property.