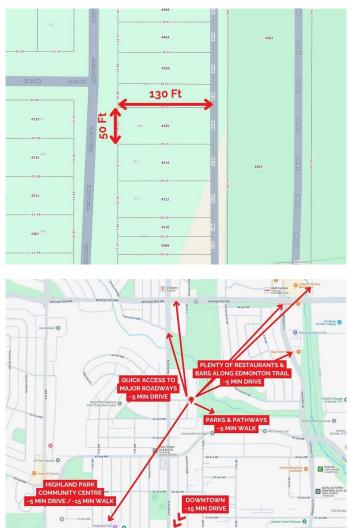

#### \$699,900

0 Bedroom, 0.00 Bathroom, Land on 0.15 Acres

Highland Park, Calgary, Alberta

**DEVELOPMENT PERMIT IS APPROVED!** ATTENTION: INVESTORS & DEVELOPERS! This 50 ft x 130 ft development-ready site in Highland Park offers 6,500 SQ FT OF PRIME **REAL ESTATE!** The property includes **DETAILED PLANS FOR A 2-STOREY** SEMI-DETACHED DUPLEX infill with a LEGAL 2-bed basement suite on each side. Alternatively, bring your architect and design the project of your dreams on this bare site in an UNBEATABLE LOCATION. The land has already been cleared and is READY FOR IMMEDIATE DEVELOPMENT, giving you a head start on your next project. The location couldn't be better in the desirable Highland Park community. Enjoy walking access to schools, parks, pathways, and a newer retail and service hub at 43 Avenue and Centre Street. Commuting is a breeze, with Centre Street providing quick access to downtown and major roadways like McKnight Boulevard and Edmonton Trail offering easy connectivity, so you're never far from where you need to be. This lot is ideally situated for modern urban living. Reach out today for more information!