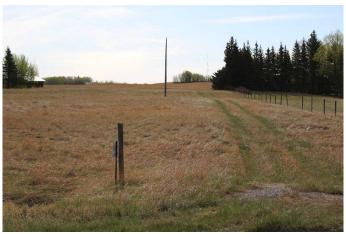

# \$1,790,000 - 22 Glenview Road, Rural Rocky View County

MLS® #A2219172

\$1,790,000

0 Bedroom, 0.00 Bathroom, Land on 13.99 Acres

Bearspaw\_Calg, Rural Rocky View County, Alberta

This awesome Mountain View property is a 14 acre parcel that sits on the south side of the 1A Hwy between Calgary and Cochrane. This parcel could be used for an estate lot, a homesteading farm or something that takes some more imagination. The mountain view is a big view with the access from the west side of the property. Great lot with views and mature trees. Minutes to Cochrane in one direction and Calgary in the other. The zoning allows for subdivision and a second residence. Great mountain views from all parts of this land. See attachments