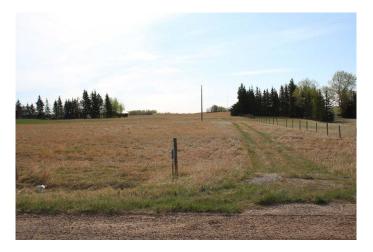

# \$1,790,000 - 22 Glenview Road, Rural Rocky View County

MLS® #A2219172

\$1,790,000

0 Bedroom, 0.00 Bathroom, Land on 13.99 Acres

Bearspaw\_Calg, Rural Rocky View County, Alberta

This awesome Mountain View property is a 14 acre parcel that sits on the south side of the 1A Hwy between Calgary and Cochrane. This parcel could be used for an estate lot, a homesteading farm or something that takes some more imagination. The mountain view is a big view with the access from the west side of the property. Great lot with views and mature trees. Minutes to Cochrane in one direction and Calgary in the other. The zoning allows for subdivision and a second residence. Great mountain views from all parts of this land. See attachments