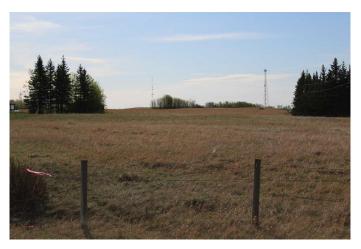

# \$1,790,000 - 22 Glenview Road, Rural Rocky View County

MLS® #A2219172

\$1,790,000

0 Bedroom, 0.00 Bathroom, Land on 13.99 Acres

Bearspaw\_Calg, Rural Rocky View County, Alberta

This awesome Mountain View property is a 14 acre parcel that sits on the south side of the 1A Hwy between Calgary and Cochrane. This parcel could be used for an estate lot, a homesteading farm or something that takes some more imagination. The mountain view is a big view with the access from the west side of the property. Great lot with views and mature trees. Minutes to Cochrane in one direction and Calgary in the other. The zoning allows for subdivision and a second residence. Great mountain views from all parts of this land. See attachments