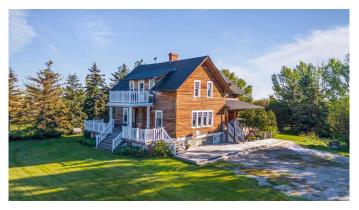

### \$809,900

5 Bedroom, 4.00 Bathroom, 2,095 sqft Residential on 3.38 Acres

NONE, Rural Wheatland County, Alberta

Step into timeless charm with this stunning 2-storey character home, built in 1912 and set on a picturesque 3.38-acre parcel in Wheatland County. This spacious heritage property offers over 3,000 sq ft of developed living space and is surrounded by mature trees, offering privacy, tranquility, and easy access to Calgary and surrounding areas. The main floor features a welcoming mudroom with access to the laundry room and a 2-piece bath, a bright and spacious kitchen, formal dining room, cozy living room, and a charming study/music roomâ€"perfect for a home office or creative space. Original architectural features, including the grand staircase, exposed brick, stunning woodwork, have all been lovingly preserved. Upstairs, you'll find four generously sized bedrooms, including a primary suite with walk-in closet and 2-piece ensuite. A 4-piece bathroom with a classic cast iron clawfoot tub completes the upper level. The fully developed basement includes a walk-up entrance as well as access from inside the home, additional bedroom, office, 3-piece bath, recreation room, utility room, and two large storage areasâ€"ideal for growing families or multigenerational living. This one-of-a-kind property blends heritage charm with functionality and space, offering a rare opportunity to own a piece of local history. Zoned for country living with room to roam, garden, a horse or two, chickens, or simply

#### Built in 1912

#### **Essential Information**

MLS® # A2219322 Price \$809,900

Bedrooms 5
Bathrooms 4.00
Full Baths 2
Half Baths 2

Square Footage 2,095 Acres 3.38 Year Built 1912

Type Residential Sub-Type Detached

Style 2 Storey, Acreage with Residence