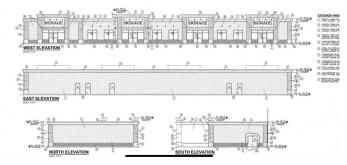

#### \$17

0 Bedroom, 0.00 Bathroom, Commercial on 0.46 Acres

Central Ponoka, Ponoka, Alberta

Looking to start your new business venture, or are you wanting to expand? have a look at this under construction lease space to be completed in 2025 in the ever expanding town of Ponoka. This multi unit space is full of possibilities, located in a high traffic location. The possibilities are limitless for this future commercial space. Monthly rental amount is \$2,182 plus the NNN cost estimated to be \$3 per square feet.