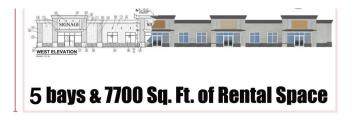

#### \$17

0 Bedroom, 0.00 Bathroom, Commercial on 0.46 Acres

Central Ponoka, Ponoka, Alberta

Looking to start your new business venture, or are you wanting to expand? have a look at this under construction lease space to be completed in 2025 in the ever expanding town of Ponoka. This multi unit space is full of possibilities, located in a high traffic location. The possibilities are limitless for this future commercial space. Monthly rental amount is \$2,182 plus the NNN cost estimated to be \$3 per square feet.