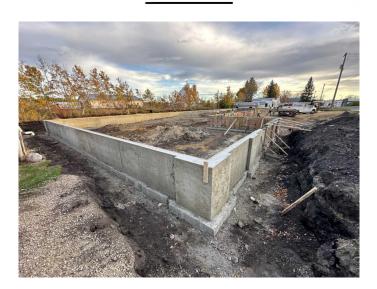

#### \$17

0 Bedroom, 0.00 Bathroom, Commercial on 0.46 Acres

Central Ponoka, Ponoka, Alberta

Looking to start your new business venture, or are you wanting to expand? have a look at this under construction lease space to be completed in 2025 in the ever expanding town of Ponoka. This multi unit space is full of possibilities, located in a high traffic location. The possibilities are limitless for this future commercial space. Monthly rental amount is \$2,182 plus the NNN cost estimated to be \$3 per square feet.

#### Built in 2025