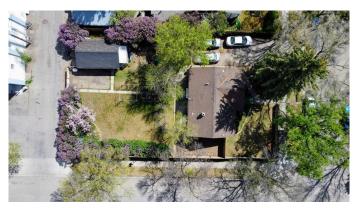

# \$289,900 - 645 12c Street N, Lethbridge

MLS® #A2219334

# \$289,900

4 Bedroom, 2.00 Bathroom, 965 sqft Residential on 0.22 Acres

Senator Buchanan, Lethbridge, Alberta

This home is situated on an extra large lot, on a corner, with a detached garage. There are 2 bedrooms and a bathroom upstairs, and 2 bedrooms down (the living room is being used as a bedroom) with an additional kitchen. There is plenty of parking on the driveway, and a single detached garage out back.

### **Exterior**

Exterior Features None

Lot Description Back Yard, Landscaped, Standard Shaped Lot

Roof Asphalt Shingle

Construction Wood Siding

Foundation Poured Concrete