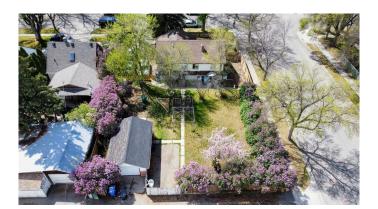

# \$289,900 - 645 12c Street N, Lethbridge

MLS® #A2219334

# \$289,900

4 Bedroom, 2.00 Bathroom, 965 sqft Residential on 0.22 Acres

Senator Buchanan, Lethbridge, Alberta

This home is situated on an extra large lot, on a corner, with a detached garage. There are 2 bedrooms and a bathroom upstairs, and 2 bedrooms down (the living room is being used as a bedroom) with an additional kitchen. There is plenty of parking on the driveway, and a single detached garage out back.

# **Community Information**

Address 645 12c Street N
Subdivision Senator Buchanan

City Lethbridge
County Lethbridge
Province Alberta

Postal Code T1H 2N6

### **Exterior**

Exterior Features None

Lot Description Back Yard, Landscaped, Standard Shaped Lot

Roof Asphalt Shingle

Construction Wood Siding

Foundation Poured Concrete