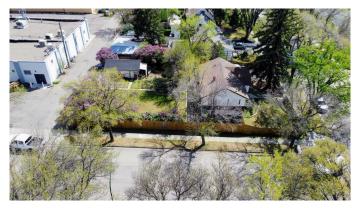

# \$289,900 - 645 12c Street N, Lethbridge

MLS® #A2219334

# \$289,900

4 Bedroom, 2.00 Bathroom, 965 sqft Residential on 0.22 Acres

Senator Buchanan, Lethbridge, Alberta

This home is situated on an extra large lot, on a corner, with a detached garage. There are 2 bedrooms and a bathroom upstairs, and 2 bedrooms down (the living room is being used as a bedroom) with an additional kitchen. There is plenty of parking on the driveway, and a single detached garage out back.

### **Exterior**

Exterior Features None

Lot Description Back Yard, Landscaped, Standard Shaped Lot

Roof Asphalt Shingle

Construction Wood Siding

Foundation Poured Concrete