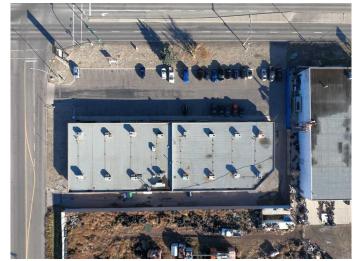

## \$2,600,000

0 Bedroom, 0.00 Bathroom, Commercial on 1.33 Acres

Anderson Industrial Park, Lethbridge, Alberta

The subject property is located in a busy strip plaza (20,903 SF on 1.33 acres) with exposure to 16,800 VPD+ along 5th

regularly required building maintenance, including regularly replacing HVAC rooftop units (RTUs). The site has

a large parking lot with 50+ stalls and tenants can utilize both unit signage and streetside pylon signage.

## **Amenities**

Amenities Parking, Visitor Parking

Parking Spaces 50

Interior

Interior Features Separate Entrance, See Remarks

**Exterior** 

Lot Description Paved, Near Shopping Center