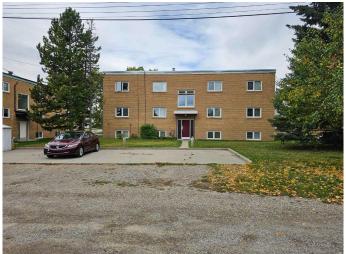

### \$1,850,000

0 Bedroom, 0.00 Bathroom, 4,550 sqft Multi-Family on 0.00 Acres

Banff Trail, Calgary, Alberta

Vintage character 6 suite apartment building in a prime residential location in the core of the popular inner city neighborhood of Banff Trail, huge 75' x 120' lot landscaped with lawns and mature trees with great potential for future development, six large suites with many upgrades and original hardwood floors‼ 4 x 2 bdrm units at 825 sf and 2 x 1 bdrm units at 625 sf plus a laundry room and a storage locker room, six parking stalls on a concrete pad with plug ins, potential for construction of multiple garages with lofts, major recent building upgrades including a new roof, windows and boiler, four units have dishwashers