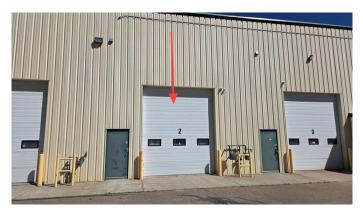

Warehouse-hi Bay halide lighting 14 x 12 overhead door, radiant tube heater in warehouse area. Front paved parking, back yard area is partially paved, remaining yard is graveled.

Office area is air conditioned, vinyl plank flooring ideal for open office and or display. 2 x4 recessed florescent tube lights in t bar Ceiling grid.