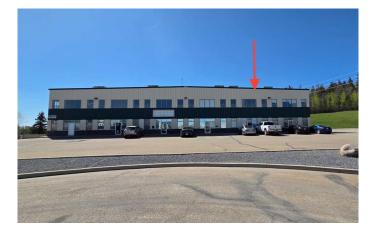

# \$12 - 101, 7485 45 Avenueclose, Red Deer

MLS® #A2219406

#### \$12

0 Bedroom, 0.00 Bathroom, Commercial on 0.00 Acres

Riverside Heavy Industrial Park, Red Deer, Alberta

Affordable and practical industrial/ warehouse bay located in the riverside heavy industrial park. Current use is siding contractor, tenant since early 2021. Oher Tenants in building include plumber, flooring company, HVAC contractor and coffee services company. Open front office/ display area approx. 500 SF and 1000 SF of warehouse; with open mezzanine above office area. two washrooms (one shop and one office area). space was mostly repainted in 2021.

## **Community Information**

| Address     | 101, 7485 45 Avenueclose        |
|-------------|---------------------------------|
| Subdivision | Riverside Heavy Industrial Park |
| City        | Red Deer                        |
| County      | Red Deer                        |
| Province    | Alberta                         |
| Postal Code | T4P4C2                          |