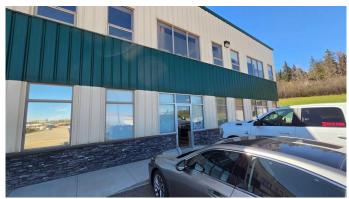

#### \$12

0 Bedroom, 0.00 Bathroom, Commercial on 0.00 Acres

Riverside Heavy Industrial Park, Red Deer, Alberta

Affordable and practical industrial/ warehouse bay located in the riverside heavy industrial park. Current use is siding contractor, tenant since early 2021. Oher Tenants in building include plumber, flooring company, HVAC contractor and coffee services company. Open front office/ display area approx. 500 SF and 1000 SF of warehouse; with open mezzanine above office area. two washrooms (one shop and one office area). space was mostly repainted in 2021.

Warehouse-hi Bay halide lighting 14 x 12 overhead door, radiant tube heater in warehouse area. Front paved parking, back yard area is partially paved, remaining yard is graveled.

Office area is air conditioned, vinyl plank flooring ideal for open office and or display. 2 x4 recessed florescent tube lights in t bar Ceiling grid.