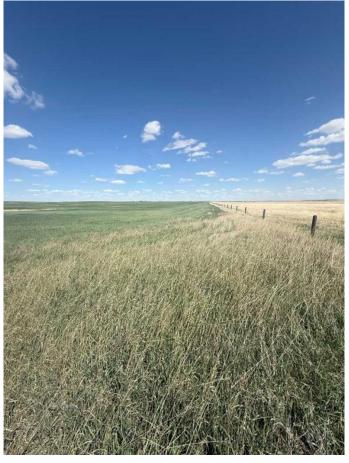

#### \$832,000

0 Bedroom, 0.00 Bathroom, Land on 160.00 Acres

NONE, Rural Vulcan County, Alberta

Here's your chance to own a full quarter section in a great location between Champion and Clear Lake! 160 acres of opportunity waiting for the right buyer. With approximately 120 acres currently cultivated and seeded to fall rye, around 4 acres with trees, and the balance in native grass and pasture, this undivided parcel offers both productivity and natural beauty. The land is fully fenced with four-strand barbed wire and features two separate access points off Range Road 243. Gently rolling slopes and big Alberta skies create the perfect setting, and on clear days, you'II be treated to mountain views that stretch across the horizon. Whether you're looking to expand your farming operation, diversify your investment portfolio, or carve out a homestead with plenty of room to grow, this versatile piece of land is well worth a look.