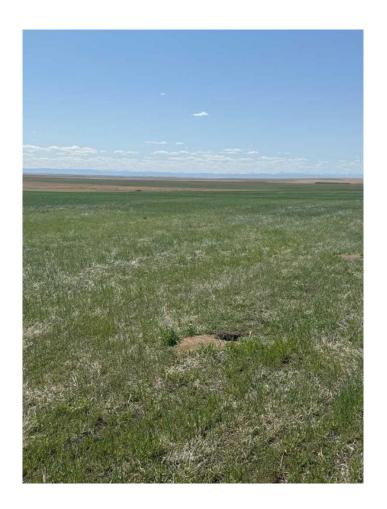

#### \$832,000

0 Bedroom, 0.00 Bathroom, Land on 160.00 Acres

NONE, Rural Vulcan County, Alberta

Here's your chance to own a full quarter section in a great location between Champion and Clear Lake! 160 acres of opportunity waiting for the right buyer. With approximately 120 acres currently cultivated and seeded to fall rye, around 4 acres with trees, and the balance in native grass and pasture, this undivided parcel offers both productivity and natural beauty. The land is fully fenced with four-strand barbed wire and features two separate access points off Range Road 243. Gently rolling slopes and big Alberta skies create the perfect setting, and on clear days, you'II be treated to mountain views that stretch across the horizon. Whether you're looking to expand your farming operation, diversify your investment portfolio, or carve out a homestead with plenty of room to grow, this versatile piece of land is well worth a look.