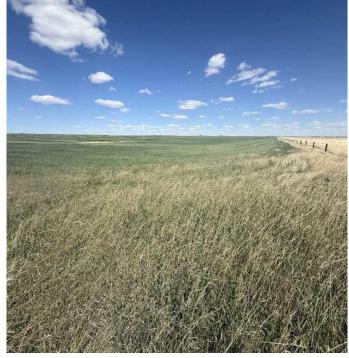

#### \$832,000

0 Bedroom, 0.00 Bathroom, Land on 160.00 Acres

NONE, Rural Vulcan County, Alberta

Here's your chance to own a full quarter section in a great location between Champion and Clear Lake! 160 acres of opportunity waiting for the right buyer. With approximately 120 acres currently cultivated and seeded to fall rye, around 4 acres with trees, and the balance in native grass and pasture, this undivided parcel offers both productivity and natural beauty. The land is fully fenced with four-strand barbed wire and features two separate access points off Range Road 243. Gently rolling slopes and big Alberta skies create the perfect setting, and on clear days, you'II be treated to mountain views that stretch across the horizon. Whether you're looking to expand your farming operation, diversify your investment portfolio, or carve out a homestead with plenty of room to grow, this versatile piece of land is well worth a look.