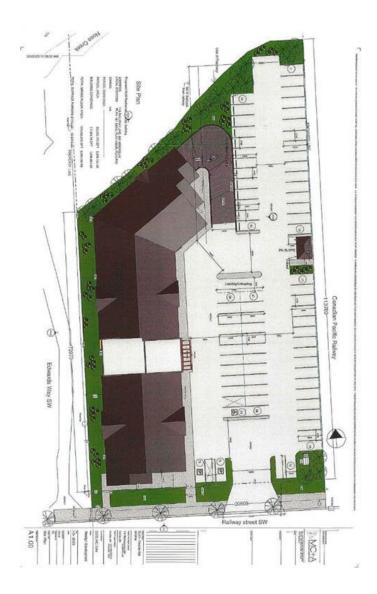

#### \$4,000,000

0 Bedroom, 0.00 Bathroom, Land on 2.34 Acres

NONE, Airdrie, Alberta

2.34 acres vacant Commercial Land zoned M-3 Multiple use site available with approved Development Permit for 78 Residential Units. Great location just East of Sobeys on Railway Avenue. North part of this property is known as Fletcher Village.