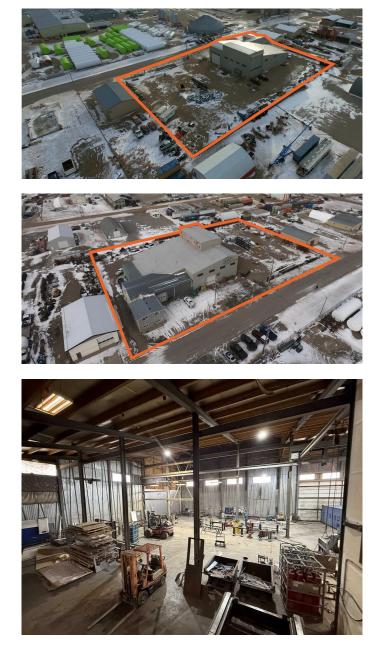

#### NONE, Nobleford, Alberta

Industrial stand-alone options are a rare find, particularly with this range of desirable features for modern industrial occupants. This single-user site includes ample usable yard space, six cranes (2x one-tonne, 2x two-tonne & 2x five-tonne),  $16\hat{a}\in^{TM}-40\hat{a}\in^{TM}$  ceiling heights (crane hook height of  $22\hat{a}\in^{TM}$ ), four overhead doors (North:  $14\hat{a}\in^{TM}x14,\hat{a}\in^{TM}$ South:  $14\hat{a}\in^{TM}x16\hat{a}\in^{TM}$  and  $16\hat{a}\in^{TM}x16,\hat{a}\in^{TM}$ East:  $20\hat{a}\in^{TM}x20\hat{a}\in^{TM}$ ), and 600-amp, three-phase, 600-volt electrical service.

The building features a bright reception area, a staff washroom, and a breakroom on the main floor, along with six private offices and two additional washrooms on the second floor. The site prioritizes functional space, with multiple designated areas and large open-concept shop. Adaptable to your unique business needs, this Nobleford property presents a great opportunity to own your property and reduce expenses.

**Property Highlights** 

- 600-amp, three-phase, 600-volt service
- Large 1.72-acre yard
- 3 x one tonne & 3 x two tonne cranes
- Four OHD from 14' to 20'
- Six offices and reception area

Built in 1979