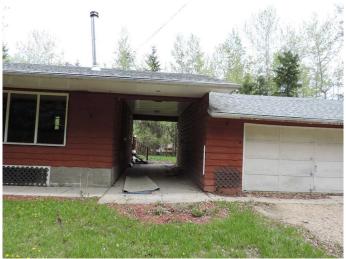

## \$398,000

3 Bedroom, 3.00 Bathroom, 1,200 sqft Residential on 0.34 Acres

NONE, Parkland Beach, Alberta

Looking for lake property, in a close locations to commerce, schooks, entertainment, churche and community closeness, this is the place. This house is over 1200 square feet with a double attached garage and a breezeway. There are three bedrooms on the main floor and three bathrooms,, two up and one down. There is a deck out back and on this oversizes acreage you will be well protected with a good assortment of trees and shrubs. This place needs love and family too bring it back to like and call it home!

#### **Exterior**

Exterior Features Private Yard, Storage

Lot Description Front Yard, Fruit Trees/Shrub(s), Low Maintenance Landscape, Many

Trees, Rectangular Lot, See Remarks, Lake, Paved, Treed

Roof Asphalt Shingle