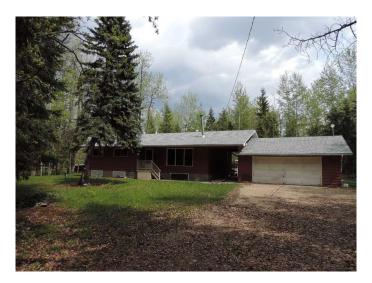

## \$398,000

3 Bedroom, 3.00 Bathroom, 1,200 sqft Residential on 0.34 Acres

NONE, Parkland Beach, Alberta

Looking for lake property, in a close locations to commerce, schooks, entertainment, churche and community closeness, this is the place. This house is over 1200 square feet with a double attached garage and a breezeway. There are three bedrooms on the main floor and three bathrooms,, two up and one down. There is a deck out back and on this oversizes acreage you will be well protected with a good assortment of trees and shrubs. This place needs love and family too bring it back to like and call it home!