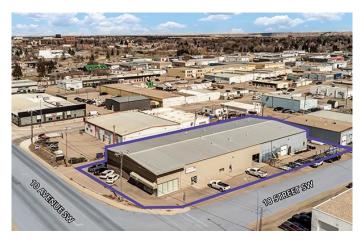

# \$2,490,000 - 1721 10 Avenue Sw, Medicine Hat

MLS® #A2219861

### \$2,490,000

0 Bedroom, 0.00 Bathroom, Commercial on 0.71 Acres

South West Industrial, Medicine Hat, Alberta

Prime Industrial Investment Opportunity located in the choice Southwest Industrial Park, adjacent to the Medicine Hat Regional Airport. This well-positioned property features strong frontage along 10th Avenue SWâ€"the park's main access corridorâ€"with excellent connectivity to Highway 3 and the Trans-Canada Highway (Hwy 1). The site is leased to Wolseley Plumbing, a long-standing national tenant operating here since 2003. The current lease runs through September 2027, with built-in escalations in the remaining two years, offering strong lease appeal and stable cash flow. With an effective 7.75% cap rate, high ceilings, and clear span warehouse space, the building layout is well-suited to a wide range of industrial users, ensuring flexibility and long-term re-lease potential.