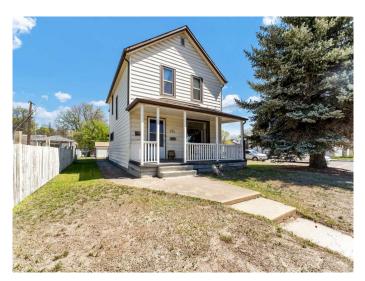

#### \$229,900

4 Bedroom, 2.00 Bathroom, 1,881 sqft Residential on 0.14 Acres

River Flats, Medicine Hat, Alberta

Step into timeless elegance with this spacious character home that blends historic charm with modern function. Situated on a large lot with impressive turn-of-the-century curb appeal, this unique property offers the rare advantage of four bedrooms and two full bathroomsâ€"an exceptional find for a home of this era. Inside, the main floor welcomes you with a grand entryway, flowing into an expansive living area and a dedicated dining room complete with storage. The functional kitchen, original hardwood floors, and main floor bedroom with a 3-piece bath add both warmth and versatility. Upstairs, you'll find three more bright and inviting bedrooms, each with its own personality and plenty of natural light. The upper level also features a spacious 4-piece bathroom, convenient laundry, and access to a large second-storey balcony with Duradeckâ€"perfect for enjoying panoramic views of the backyard and surrounding neighborhood. Outdoors, the generous yard offers ample space for play, relaxation, and gardening, while the single-car garage adds practical winter convenience. With thoughtful upgrades over the years, including newer windows, furnace, and central A/C, this home delivers affordable character livingâ€"without sacrificing space or comfort.