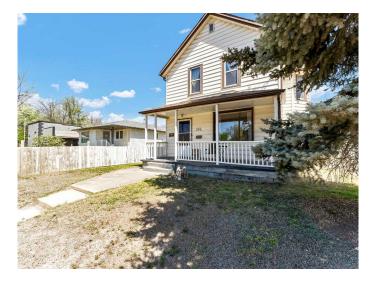

#### \$229,900

4 Bedroom, 2.00 Bathroom, 1,881 sqft Residential on 0.14 Acres

River Flats, Medicine Hat, Alberta

Step into timeless elegance with this spacious character home that blends historic charm with modern function. Situated on a large lot with impressive turn-of-the-century curb appeal, this unique property offers the rare advantage of four bedrooms and two full bathroomsâ€"an exceptional find for a home of this era. Inside, the main floor welcomes you with a grand entryway, flowing into an expansive living area and a dedicated dining room complete with storage. The functional kitchen, original hardwood floors, and main floor bedroom with a 3-piece bath add both warmth and versatility. Upstairs, you'll find three more bright and inviting bedrooms, each with its own personality and plenty of natural light. The upper level also features a spacious 4-piece bathroom, convenient laundry, and access to a large second-storey balcony with Duradeckâ€"perfect for enjoying panoramic views of the backyard and surrounding neighborhood. Outdoors, the generous yard offers ample space for play, relaxation, and gardening, while the single-car garage adds practical winter convenience. With thoughtful upgrades over the years, including newer windows, furnace, and central A/C, this home delivers affordable character livingâ€"without sacrificing space or comfort.