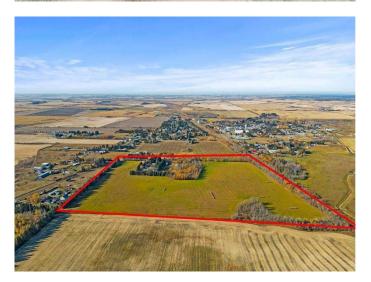

### \$450,000

3 Bedroom, 1.00 Bathroom, 1,252 sqft Residential on 37.00 Acres

NONE, Rural Lamont County, Alberta

A rare find!!! 37 acres with 3 bedroom home, triple car garage, hip roof barn with loft, pole shed, chicken coop and endless potential to build your Acreage dreams! Right on the edge of the village of Andrew, the private property is fully fenced with a gated driveway that leads in through the tree belt into the manicured yard. There is a garden plot with greenhouse, outdoor fireplace and grill, a fenced area surrounding the house and groomed trails that take you through the property and out to the field where 27 acres is seeded to quality horse hay. Gaze over your property from the comfort of your covered front porch of the updated bungalow that has an open concept living and dining room with arch details, new kitchen counter tops, fresh light fixtures, vinyl flooring and big bright windows. Plenty of storage, two bedrooms and a 5 piece bathroom with jetted tub are on the main floor along with a mud room at the back entrance with a walk in pantry. Downstairs is another bedroom, cold storage, laundry room and spacious bonus area with windows that could be developed or continue to be used for storage. Some finishing touches here will have it feeling like new! There is a tin roof on the house and newer vinyl siding on the home and heated, detached triple garage. 220 power and three automatic doors, built in shelving and massive windows help create the ultimate man cave here! The village of Andrew has a new charter

school opening in September, grocery stores, gas stations, post office, banks, mechanics and handyman service, shops and restaurants and is just over an hour drive to Edmonton. This is a clean and gorgeous property with flexible possession just waiting to be made your own!