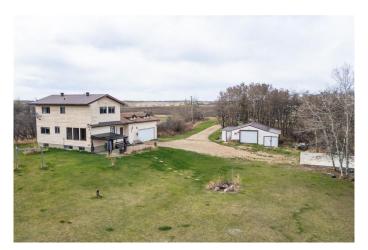

#### \$379,900

5 Bedroom, 2.00 Bathroom, 1,392 sqft Residential on 1.97 Acres

NONE, Rural Wetaskiwin No. 10, County of, Alberta

Escape to the Country with this charming 1981 Built Two Storey on 1.97 Acres. This Modest rural setting sees a 5 bedroom Home with 1.5 half bath and a full basement with bathroom rough-in. Large Living and Dining areas with plenty of windows throughout. Kitchen has been renovated along with a 2pc main bath. Upstairs sees 3 good sized bedrooms and a renovated 4pc bath plus a full basement, partially finished, that allows for 2 more bedrooms, a bathroom rough-in and laundry. An unheated area between the house and Garage gives option for good storage and there's a nice deck off the back. One outbuilding with gas hook up plus a lean-to and a 30x42 concrete pad for future development or for parking your holiday trailer. Nicely treed in yard site and a few neighbouring water bodies gives a great sense of peace and opportunity to enjoy nature. With a little tune up you can enjoy a rewarding country lifestyle for years to come.

Built in 1981