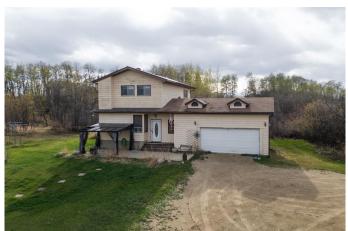

#### \$379,900

5 Bedroom, 2.00 Bathroom, 1,392 sqft Residential on 1.97 Acres

NONE, Rural Wetaskiwin No. 10, County of, Alberta

Escape to the Country with this charming 1981 Built Two Storey on 1.97 Acres. This Modest rural setting sees a 5 bedroom Home with 1.5 half bath and a full basement with bathroom rough-in. Large Living and Dining areas with plenty of windows throughout. Kitchen has been renovated along with a 2pc main bath. Upstairs sees 3 good sized bedrooms and a renovated 4pc bath plus a full basement, partially finished, that allows for 2 more bedrooms, a bathroom rough-in and laundry. An unheated area between the house and Garage gives option for good storage and there's a nice deck off the back. One outbuilding with gas hook up plus a lean-to and a 30x42 concrete pad for future development or for parking your holiday trailer. Nicely treed in yard site and a few neighbouring water bodies gives a great sense of peace and opportunity to enjoy nature. With a little tune up you can enjoy a rewarding country lifestyle for years to come.

Built in 1981