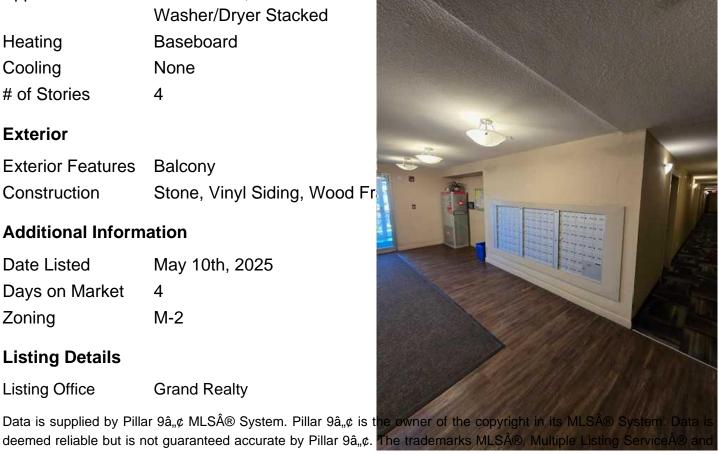

## Interior

Interior Features Breakfast Bar, Closet Organia

**Appliances** Dishwasher, Electric Stove.

Washer/Dryer Stacked

Heating Baseboard

Cooling None

#### **Exterior**

**Exterior Features** Balcony

Construction Stone, Vinyl Siding, Wood Fr

### **Additional Information**

Date Listed May 10th, 2025

Days on Market 4

M-2 Zoning

# **Listing Details**

**Grand Realty Listing Office** 

deemed reliable but is not guaranteed accurate by Pillar 9â,¢. The trademarks MLSA®, Multiple Listin

the associated logos are owned by The Canadian Real Estate Association (CREA) and identify the quality of services provided by real estate professionals who are members of CREA. Used under license.