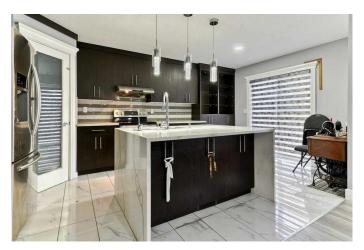

#### Interior

Interior Features Built-in Features, Walk-In Closet(s)

Appliances Dishwasher, Electric Oven, Electric Stove, Microwave, Range Hood,

Refrigerator

Heating Central, Forced Air

Cooling None
Has Basement Yes