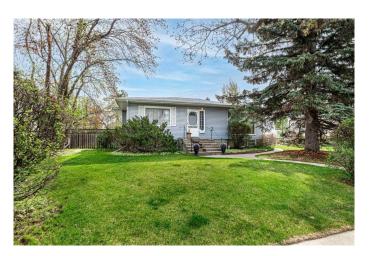

## \$539,900

4 Bedroom, 2.00 Bathroom, 1,304 sqft Residential on 0.24 Acres

Waskasoo, Red Deer, Alberta

Surround yourself with the beauty of historic Waskasoo in this delightfully charming home nestled in it's own private yard oasis. While sipping on a cool refreshment on the patio enjoy the mature trees, shrubs and flowering perennials. Serenity at it's finest! Walk out front door and have immediate access to the river and the pathway system. Take a short walk to the Gaetz Lake Sanctuary, then continue on to Mackenzie Trails. Don't miss out on this opportunity to secure a piece Red Deer's most sought after real estate!

#### **Exterior**

Exterior Features Private Yard

Lot Description Back Lane, Landscaped

Roof Asphalt Shingle

Construction Vinyl Siding, Wood Frame

Foundation Poured Concrete