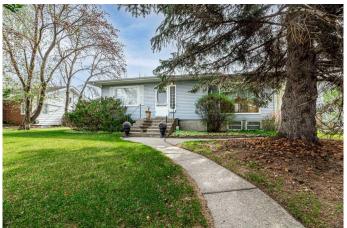

## \$539,900

4 Bedroom, 2.00 Bathroom, 1,304 sqft Residential on 0.24 Acres

Waskasoo, Red Deer, Alberta

Surround yourself with the beauty of historic Waskasoo in this delightfully charming home nestled in it's own private yard oasis. While sipping on a cool refreshment on the patio enjoy the mature trees, shrubs and flowering perennials. Serenity at it's finest! Walk out front door and have immediate access to the river and the pathway system. Take a short walk to the Gaetz Lake Sanctuary, then continue on to Mackenzie Trails. Don't miss out on this opportunity to secure a piece Red Deer's most sought after real estate!

#### **Exterior**

Exterior Features Private Yard

Lot Description Back Lane, Landscaped

Roof Asphalt Shingle

Construction Vinyl Siding, Wood Frame

Foundation Poured Concrete