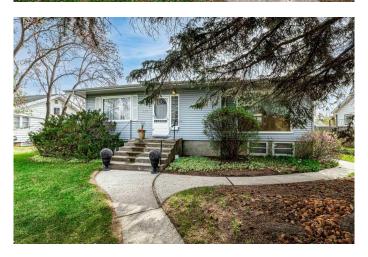

## \$539,900

4 Bedroom, 2.00 Bathroom, 1,304 sqft Residential on 0.24 Acres

Waskasoo, Red Deer, Alberta

Surround yourself with the beauty of historic Waskasoo in this delightfully charming home nestled in it's own private yard oasis. While sipping on a cool refreshment on the patio enjoy the mature trees, shrubs and flowering perennials. Serenity at it's finest! Walk out front door and have immediate access to the river and the pathway system. Take a short walk to the Gaetz Lake Sanctuary, then continue on to Mackenzie Trails. Don't miss out on this opportunity to secure a piece Red Deer's most sought after real estate!

#### **Exterior**

Exterior Features Private Yard

Lot Description Back Lane, Landscaped

Roof Asphalt Shingle

Construction Vinyl Siding, Wood Frame

Foundation Poured Concrete