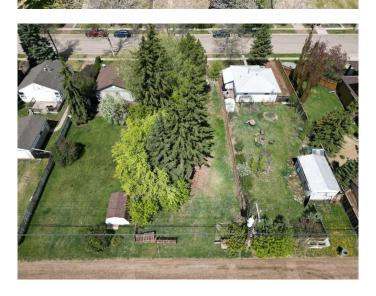

#### \$55,000

0 Bedroom, 0.00 Bathroom, Land on 0.17 Acres

Rosedale, Stettler, Alberta

This bare lot is waiting to be developed into the home you've always wanted. With 150 ft of depth there is no shortage of space to place a house and garage with alley access, you'll still have plenty of yard to enjoy.

### **Community Information**

Address 5915 50a Avenue

Subdivision Rosedale City Stettler

County Stettler No. 6, County of

Province Alberta
Postal Code T0C 2L0

**Exterior** 

Lot Description Back Lane