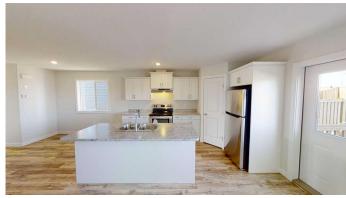

## \$2,150

3 Bedroom, 3.00 Bathroom, 1,174 sqft Rental on 0.00 Acres

N/A, Clairmont, Alberta

Like New. 3 bedrooms 2.5 bathrooms END UNIT townhome.

Located in Northfield Landing in Clairmont.
Beautiful open living and kitchen space. Half bathroom located on the main floor. 3 bedrooms, 2 bathrooms located upstairs.
Large primary bedroom with a walk in closet and ensuite.

Undeveloped Basement can set up for a large rec room, or extra storage! Many great features including, soft close cabinets, real wood drawers, vinyl plank flooring throughout the main level and bathrooms.