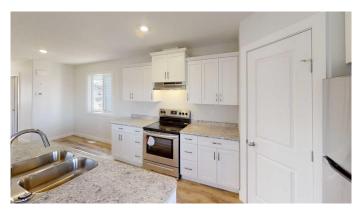

## \$2,150

3 Bedroom, 3.00 Bathroom, 1,174 sqft Rental on 0.00 Acres

N/A, Clairmont, Alberta

Like New. 3 bedrooms 2.5 bathrooms END UNIT townhome.

Located in Northfield Landing in Clairmont.
Beautiful open living and kitchen space. Half bathroom located on the main floor. 3 bedrooms, 2 bathrooms located upstairs.
Large primary bedroom with a walk in closet and ensuite.

Undeveloped Basement can set up for a large rec room, or extra storage! Many great features including, soft close cabinets, real wood drawers, vinyl plank flooring throughout the main level and bathrooms.

Interior

Appliances Dishwasher, Oven, Range Hood, Refrigerator, Stove(s), Washer/Dryer

**Exterior** 

Roof Asphalt Shingle