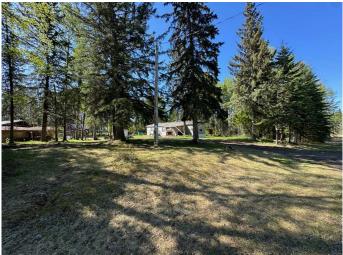

#### \$319,900

3 Bedroom, 2.00 Bathroom, 1,216 sqft Residential on 2.62 Acres

NONE, Rural Yellowhead County, Alberta

Affordable acreage in the Wolf Creek area, backing onto County land! BRAND NEW CARPETS BEING PROFESSIONALLY **INSTALLED SOON!** This modern 2012 manufactured home is nestled on beautiful 2.62 acres featuring a nice balance of treed and cleared land! The home has 3 beds, 2 full bathrooms, an open concept living space, pantry, and laundry/storage room. The windows are large and let in an abundance of natural light! New smoke detectors have been purchased and will be installed. Dishwasher will be put in the kitchen (not sure if it will be hooked up. All interior doors will be replaced, stove drawer will be installed, dishwasher will be provided, shower head in main bath will be installed. There are 2 sheds, covered parking/storage. Lots of parking. Property is on the list to have Fibre Optics Installed. The river is in close proximity, great spot to enjoy nature and country living at an affordable price. With a bit of TLC, this property has great potential to be your dream property!

## Exterior

| Exterior Features | Other, Storage                                            |
|-------------------|-----------------------------------------------------------|
| Lot Description   | Back Yard, Backs on to Park/Green Space, Front Yard, Lawn |
| Roof              | Asphalt Shingle                                           |
| Construction      | Vinyl Siding                                              |
| Foundation        | Block, Wood                                               |