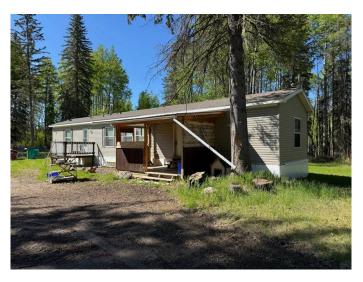

#### \$319,900

3 Bedroom, 2.00 Bathroom, 1,216 sqft Residential on 2.62 Acres

NONE, Rural Yellowhead County, Alberta

Affordable acreage in the Wolf Creek area, backing onto County land! BRAND NEW CARPETS BEING PROFESSIONALLY **INSTALLED SOON!** This modern 2012 manufactured home is nestled on beautiful 2.62 acres featuring a nice balance of treed and cleared land! The home has 3 beds, 2 full bathrooms, an open concept living space, pantry, and laundry/storage room. The windows are large and let in an abundance of natural light! New smoke detectors have been purchased and will be installed. Dishwasher will be put in the kitchen (not sure if it will be hooked up. All interior doors will be replaced, stove drawer will be installed, dishwasher will be provided, shower head in main bath will be installed. There are 2 sheds, covered parking/storage. Lots of parking. Property is on the list to have Fibre Optics Installed. The river is in close proximity, great spot to enjoy nature and country living at an affordable price. With a bit of TLC, this property has great potential to be your dream property!

Built in 2012

#### **Essential Information**

| MLS® #    | A2220324  |
|-----------|-----------|
| Price     | \$319,900 |
| Bedrooms  | 3         |
| Bathrooms | 2.00      |

| Full Baths     | 2                                               |
|----------------|-------------------------------------------------|
| Square Footage | 1,216                                           |
| Acres          | 2.62                                            |
| Year Built     | 2012                                            |
| Туре           | Residential                                     |
| Sub-Type       | Detached                                        |
| Style          | Acreage with Residence, Single Wide Mobile Home |
| Status         | Active                                          |

## Exterior

| Exterior Features | Other, Storage                                            |
|-------------------|-----------------------------------------------------------|
| Lot Description   | Back Yard, Backs on to Park/Green Space, Front Yard, Lawn |
| Roof              | Asphalt Shingle                                           |
| Construction      | Vinyl Siding                                              |
| Foundation        | Block, Wood                                               |