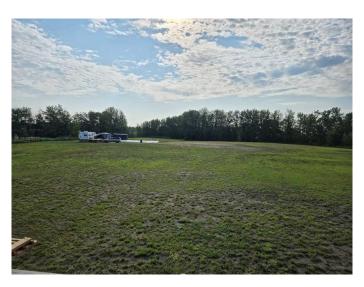

### \$175,000

0 Bedroom, 0.00 Bathroom, Land on 5.29 Acres

NONE, Rural Ponoka County, Alberta

Looking for the perfect spot to build your dream place in the country? This 5.29-acre parcel has been cleared, but still has plenty of beautiful trees and a great view. Zoned AG, so you've got tons of options, start a hobby farm, bring your animals, or just enjoy wide open space and privacy.

There's an Atco trailer on site that's been gutted to the studs, ready for you to turn into a cozy home or use while you build. Plus, there are 2 RVs on the property currently being lived in, so it's already set up for living or rental. School bus access is available, and town is just a quick 15-minute drive away.