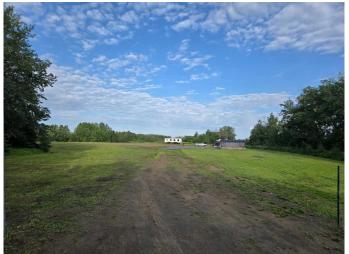

### \$175,000

0 Bedroom, 0.00 Bathroom, Land on 5.29 Acres

NONE, Rural Ponoka County, Alberta

Looking for the perfect spot to build your dream place in the country? This 5.29-acre parcel has been cleared, but still has plenty of beautiful trees and a great view. Zoned AG, so you've got tons of options, start a hobby farm, bring your animals, or just enjoy wide open space and privacy.

There's an Atco trailer on site that's been gutted to the studs, ready for you to turn into a cozy home or use while you build. Plus, there are 2 RVs on the property currently being lived in, so it's already set up for living or rental. School bus access is available, and town is just a quick 15-minute drive away.