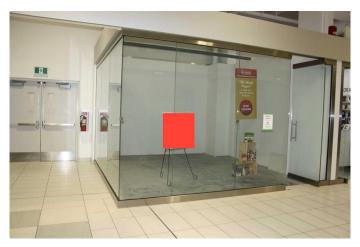

## \$149,900

0 Bedroom, 0.00 Bathroom, Commercial on 0.10 Acres

NONE, Rural Rocky View County, Alberta

Now is the perfect time to invest in this vacant 233 sq. ft. corner unit located in the ever-growing New Horizon Mall. This highly visible space offers excellent exposure and foot traffic, ideal for retail, service, or specialty businesses.

### \* Key Features:

Prime corner location for maximum visibility

Access to heated underground parking and ample surface parking

Located in a mall filled with one-of-a-kind retail shops

Family-friendly environment with major attractions like Sky Castle indoor playground and a roller rink

A vibrant, multicultural shopping destination with ongoing growth potential

Secure your spot in one of Calgary's most unique retail hubs. Act now while pricing is competitive! Unit J-20 - located on the corner of 8th Avenue and 86th Street.