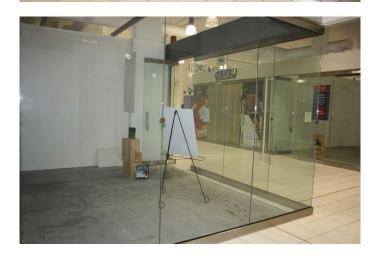

## \$149,900

0 Bedroom, 0.00 Bathroom, Commercial on 0.10 Acres

NONE, Rural Rocky View County, Alberta

Now is the perfect time to invest in this vacant 233 sq. ft. corner unit located in the ever-growing New Horizon Mall. This highly visible space offers excellent exposure and foot traffic, ideal for retail, service, or specialty businesses.

### \* Key Features:

Prime corner location for maximum visibility

Access to heated underground parking and ample surface parking

Located in a mall filled with one-of-a-kind retail shops

Family-friendly environment with major attractions like Sky Castle indoor playground and a roller rink

A vibrant, multicultural shopping destination with ongoing growth potential

Secure your spot in one of Calgary's most unique retail hubs. Act now while pricing is competitive! Unit J-20 - located on the corner of 8th Avenue and 86th Street.