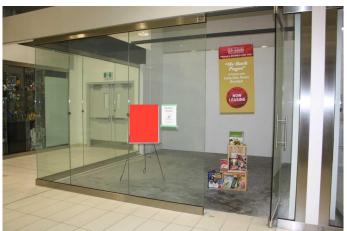

## \$149,900

0 Bedroom, 0.00 Bathroom, Commercial on 0.10 Acres

NONE, Rural Rocky View County, Alberta

Now is the perfect time to invest in this vacant 233 sq. ft. corner unit located in the ever-growing New Horizon Mall. This highly visible space offers excellent exposure and foot traffic, ideal for retail, service, or specialty businesses.

### \* Key Features:

Prime corner location for maximum visibility

Access to heated underground parking and ample surface parking

Located in a mall filled with one-of-a-kind retail shops

Family-friendly environment with major attractions like Sky Castle indoor playground and a roller rink

A vibrant, multicultural shopping destination with ongoing growth potential

Secure your spot in one of Calgary's most unique retail hubs. Act now while pricing is competitive! Unit J-20 - located on the corner of 8th Avenue and 86th Street.