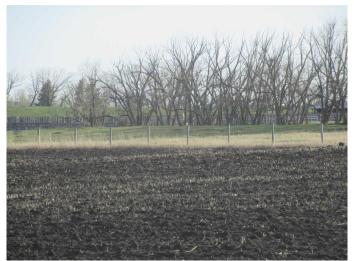

### \$1,049,000

0 Bedroom, 0.00 Bathroom, Agri-Business on 138.04 Acres

NONE, Rural Red Deer County, Alberta

Gently rolling, black soil zone farmland, fully cultivated and fenced with approximately 40 acres ready for seeding and all of the balance seeded to grass. 1 mile from Glennifer Lake Reservoir, and 3 miles from Spruceview.