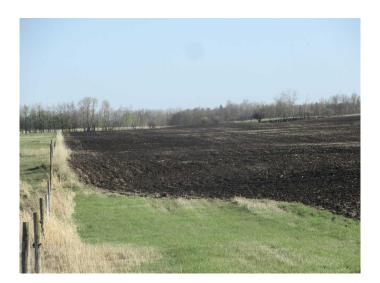

### \$1,049,000

0 Bedroom, 0.00 Bathroom, Agri-Business on 138.04 Acres

NONE, Rural Red Deer County, Alberta

Gently rolling, black soil zone farmland, fully cultivated and fenced with approximately 40 acres ready for seeding and all of the balance seeded to grass. 1 mile from Glennifer Lake Reservoir, and 3 miles from Spruceview.