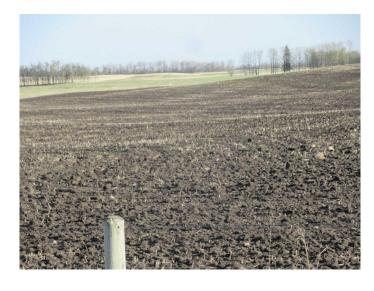

### \$1,049,000

0 Bedroom, 0.00 Bathroom, Agri-Business on 138.04 Acres

NONE, Rural Red Deer County, Alberta

Gently rolling, black soil zone farmland, fully cultivated and fenced with approximately 40 acres ready for seeding and all of the balance seeded to grass. 1 mile from Glennifer Lake Reservoir, and 3 miles from Spruceview.