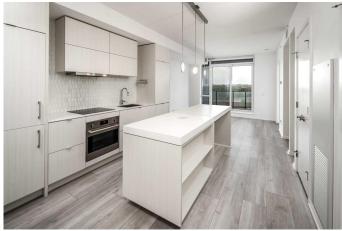

#### \$359,999

1 Bedroom, 1.00 Bathroom, 578 sqft Residential on 0.00 Acres

Downtown East Village, Calgary, Alberta

Enjoy the 3D tour to appreciate this stunning space fully! Welcome to Verve, one of downtown's most sought-after high-rises! This east-facing 1-bedroom, 1-bath condo offers stunning river views, creating the perfect urban retreat. Thanks to floor-to-ceiling windows, step inside a space soaked in natural light. The modern kitchen is a chef's dream, featuring granite countertops, designer tiles, and sleek cabinetry. The spacious bedroom is adjacent to a luxurious 4-piece bathroom, offering style and comfort. Enjoy fresh air and breathtaking scenery from your east-facing balcony, the perfect spot to take in the mesmerizing Bow River views. Verve offers premium amenities, including daily concierge service, underground heated parking, a fitness center, a party room, a lounge area, and an incredible rooftop patio with 360Ű city views. The unbeatable location places you steps from Bow River Pathway, Kensington, Eau Claire, LRT stations, shopping, restaurants, coffee shops, and downtown offices. The glamorous hotel-style lobby welcomes you home every day. Don't miss this fantastic opportunityâ€"whether you're looking for a stylish downtown home or an investment property, this unit is a perfect choice. Call now to book your private viewing!

#### Amenities

| Amenities                     | Elevator(s), Fitness Center, Parking, Party Room, Picnic Area, Recreation Facilities, Recreation Room, Spa/Hot Tub, Visitor Parking |
|-------------------------------|-------------------------------------------------------------------------------------------------------------------------------------|
| Parking Spaces                | 1                                                                                                                                   |
| Parking                       | Parkade, Stall, Underground                                                                                                         |
|                               |                                                                                                                                     |
| Interior                      |                                                                                                                                     |
| Interior<br>Interior Features | Built-in Features, Kitchen Island, Open Floorplan, Quartz Counters                                                                  |