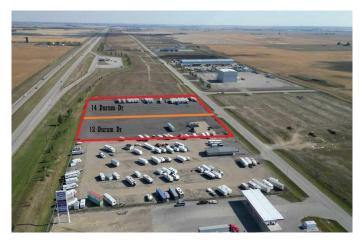

# \$1,347,250 - 12 Durum Drive, Rural Wheatland County

MLS® #A2220625

#### \$1,347,250

0 Bedroom, 0.00 Bathroom, Land on 3.17 Acres

NONE, Rural Wheatland County, Alberta

This prime 3.17 acre industrial lot with VISIBILITY AND ACCESS ON PAVEMENT from Highway 1 sits just north of the new De Havilland Field. Fenced and asphalt already done. Origin Business Park is a newer industrial area and the land opportunities are endless with land and taxes that are a fraction of the price of properties near or within the City of Calgary. A mere 13-minute drive from the intersection of Highway 1 and Stoney Trail, as well as close to Chestermere, Strathmore, Balzac and Langdon. This park is also part of Wheatland County's West Highway 1 Area Structure Plan.

### **Community Information**

Address 12 Durum Drive

Subdivision NONE

City Rural Wheatland County

County Wheatland County

Province Alberta

Postal Code T0J 1X0

**Amenities** 