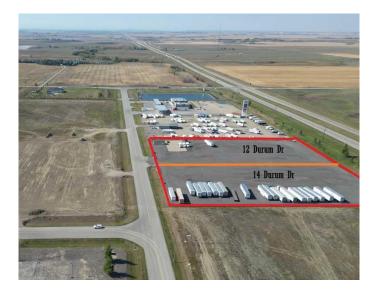

# \$1,347,250 - 12 Durum Drive, Rural Wheatland County

MLS® #A2220625

#### \$1,347,250

0 Bedroom, 0.00 Bathroom, Land on 3.17 Acres

NONE, Rural Wheatland County, Alberta

This prime 3.17 acre industrial lot with VISIBILITY AND ACCESS ON PAVEMENT from Highway 1 sits just north of the new De Havilland Field. Fenced and asphalt already done. Origin Business Park is a newer industrial area and the land opportunities are endless with land and taxes that are a fraction of the price of properties near or within the City of Calgary. A mere 13-minute drive from the intersection of Highway 1 and Stoney Trail, as well as close to Chestermere, Strathmore, Balzac and Langdon. This park is also part of Wheatland County's West Highway 1 Area Structure Plan.

### **Community Information**

Address 12 Durum Drive

Subdivision NONE

City Rural Wheatland County

County Wheatland County

Province Alberta

Postal Code T0J 1X0

**Amenities** 