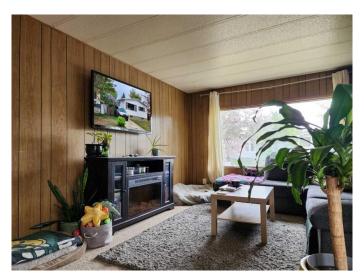

#### \$250,000

3 Bedroom, 1.00 Bathroom, 993 sqft Residential on 0.11 Acres

Varsity Village, Lethbridge, Alberta

Welcome to this charming 3-bedroom, 1-bathroom, affordable home located in the heart of Varsity Village! Perfectly positioned close to the University, this home features warm wood paneling throughout and a kitchen equipped with beautiful wood cabinetry. The main floor hosts three bedrooms and a conveniently located 4-piece bathroom. The home has a full undeveloped basement, offering ample storage space and potential for future customization. Outside, you'll find a driveway with parking for two vehicles at the front of the house and plenty of curb appeal with mature flowering trees and perennials. The large, fully fenced backyard provides privacy and includes convenient gate access to a nearby playground park, just steps away! This home is ideally situated within walking distance to the University of Lethbridge and the community stadium. Additionally, it's in close proximity to Nicholas Sheran Park and a variety of other green spaces to explore. With all amenities, transit options, and more nearby, this bungalow offers the perfect blend of comfort and convenience. Don't miss the opportunity to make this space your own.

#### Interior

Interior Features Storage

Appliances See Remarks

Heating Forced Air

Cooling None

Has Basement Yes

Basement Full, Unfinished