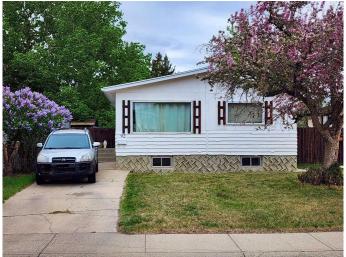

#### \$250,000

3 Bedroom, 1.00 Bathroom, 993 sqft Residential on 0.11 Acres

Varsity Village, Lethbridge, Alberta

Welcome to this charming 3-bedroom, 1-bathroom, affordable home located in the heart of Varsity Village! Perfectly positioned close to the University, this home features warm wood paneling throughout and a kitchen equipped with beautiful wood cabinetry. The main floor hosts three bedrooms and a conveniently located 4-piece bathroom. The home has a full undeveloped basement, offering ample storage space and potential for future customization. Outside, you'll find a driveway with parking for two vehicles at the front of the house and plenty of curb appeal with mature flowering trees and perennials. The large, fully fenced backyard provides privacy and includes convenient gate access to a nearby playground park, just steps away! This home is ideally situated within walking distance to the University of Lethbridge and the community stadium. Additionally, it's in close proximity to Nicholas Sheran Park and a variety of other green spaces to explore. With all amenities, transit options, and more nearby, this bungalow offers the perfect blend of comfort and convenience. Don't miss the opportunity to make this space your own.

#### **Amenities**

Parking Spaces 2

Parking Driveway, Off Street