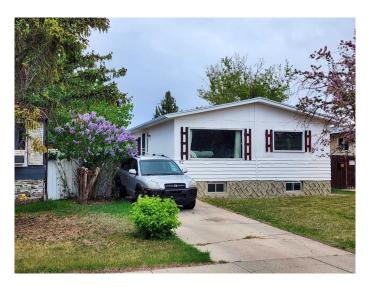

#### \$250,000

3 Bedroom, 1.00 Bathroom, 993 sqft Residential on 0.11 Acres

Varsity Village, Lethbridge, Alberta

Welcome to this charming 3-bedroom, 1-bathroom, affordable home located in the heart of Varsity Village! Perfectly positioned close to the University, this home features warm wood paneling throughout and a kitchen equipped with beautiful wood cabinetry. The main floor hosts three bedrooms and a conveniently located 4-piece bathroom. The home has a full undeveloped basement, offering ample storage space and potential for future customization. Outside, you'll find a driveway with parking for two vehicles at the front of the house and plenty of curb appeal with mature flowering trees and perennials. The large, fully fenced backyard provides privacy and includes convenient gate access to a nearby playground park, just steps away! This home is ideally situated within walking distance to the University of Lethbridge and the community stadium. Additionally, it's in close proximity to Nicholas Sheran Park and a variety of other green spaces to explore. With all amenities, transit options, and more nearby, this bungalow offers the perfect blend of comfort and convenience. Don't miss the opportunity to make this space your own.

Built in 1975

Type Residential

Sub-Type Detached

Style Bungalow

Status Active