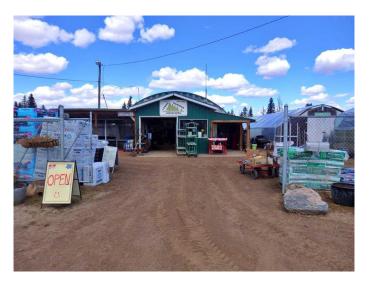

# \$199,000 - 4610 Railway Avenue, Vermilion

MLS® #A2220721

### \$199,000

0 Bedroom, 0.00 Bathroom, Commercial on 0.00 Acres

Vermilion, Vermilion, Alberta

Opportunity Awaits! Multiple
Commercially-Zoned Lots on Railway Ave in
the Heart of Vermilion, AB. A long rooted
establishment which has primarily been used
as Lawns/Gardens/Landscapes for the last
many years. The 15,612 SQ FT lot supplies: a
2,356 SQ FT Heated-Quonset with a brand
new tin roof (2023) as well as 2 large
greenhouses, storage sheds, and a garage.
Whether planning to take over the current
business or start plans anew, potential runs
thick on this one.