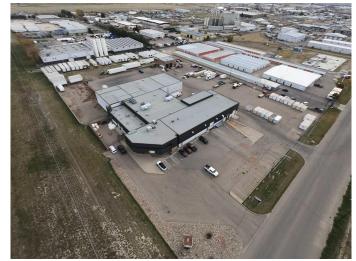

# \$1,670 - 120, 2525 36 Street N, Lethbridge

MLS® #A2221238

#### \$1,670

0 Bedroom, 0.00 Bathroom, Commercial on 5.63 Acres

Churchill Industrial Park, Lethbridge, Alberta

Leasable Area (SF)

• Shop Space : 1,803 SF

• Lease Price: \$1,900 / month

• Additional Rent: \$5.53 PSF (Est. 2024) o \*Additional rent includes the tenant's proportionate share of electricity, natural gas,

## **Community Information**

Address 120, 2525 36 Street N

Subdivision Churchill Industrial Park

City Lethbridge

County Lethbridge

Province Alberta
Postal Code T1H 5L1

Interior

Heating Radiant