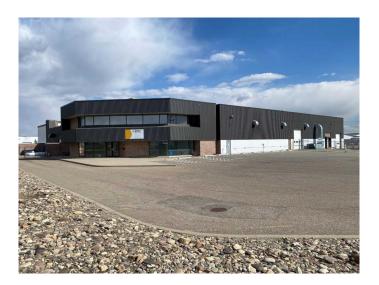

# \$1,670 - 120, 2525 36 Street N, Lethbridge

MLS® #A2221238

#### \$1,670

0 Bedroom, 0.00 Bathroom, Commercial on 5.63 Acres

Churchill Industrial Park, Lethbridge, Alberta

Leasable Area (SF)

• Shop Space : 1,803 SF

• Lease Price: \$1,900 / month

• Additional Rent: \$5.53 PSF (Est. 2024) o \*Additional rent includes the tenant's proportionate share of electricity, natural gas,

## **Community Information**

Address 120, 2525 36 Street N

Subdivision Churchill Industrial Park

City Lethbridge

County Lethbridge

Province Alberta
Postal Code T1H 5L1

Interior

Heating Radiant